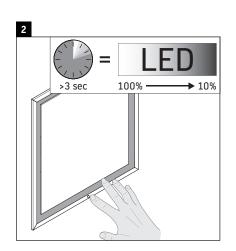

# Vitrium

# # VT 7653

## **Mounting instructions**



Cutout dimensions for built-in cabinets











Please observe the mounting instructions for bathroom furniture with a power supply.

#### Instructions for use

The bathroom furniture range complies with the standards and guidelines applicable at the time of delivery and is designed for use in bathrooms. Direct contact with water should be avoided, for example, when showering.

A power supply of 110 V - 230 V must be available on site.

We reserve the right to make technical improvements and design modifications to the products illustrated.





Duravit AG, Werderstr. 36, 78132 Hornberg, Germany, Phone +49 78 33 700, Fax +49 78 33 70 289, info@duravit.de, www.duravit.de



















Duravit AG P.O. Box 240 Werderstr. 36 78132 Hornberg Germany Phone +49 78 33 70 0 Fax +49 78 33 70 289 info@duravit.com www.duravit.com





**Mounting instructions** 

for bathroom furniture with a power supply



Safety 2



Electrical installation





#### Intended use

The mounting instructions come as part of the Duravit product and are aimed at people who carry out the electrical installation for the product. You must read through the mounting instructions carefully and they must be available at all times.

## Target readership and qualifications

The electrical installation may only be carried out by qualified electricians.

### **Protection rating of Duravit products**

The protection rating of Duravit products with a power supply complies with the IP 44 standard as a mi