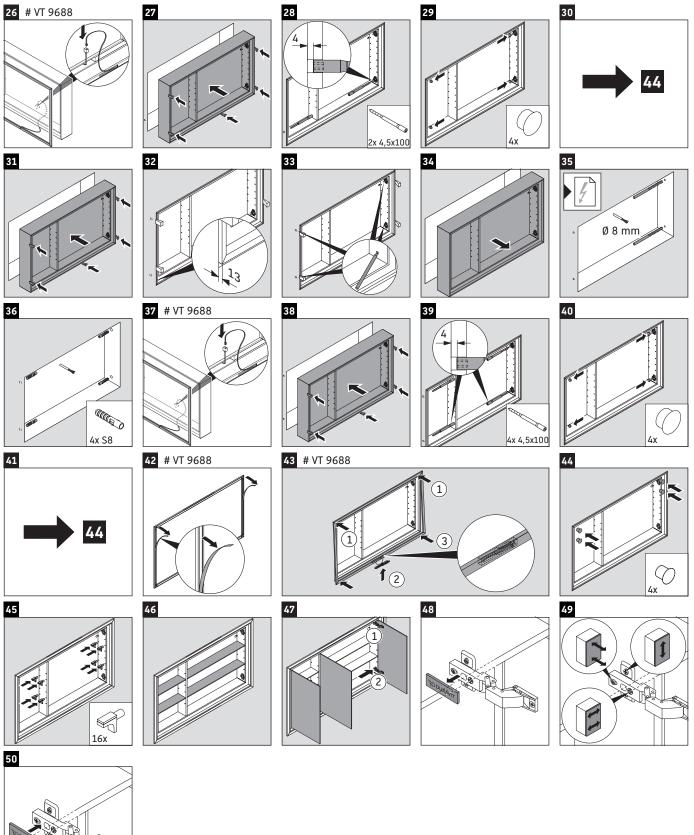

## **Mounting instructions**

Cutout dimensions for built-in cabinets

Please observe the mounting instructions for bathroom furniture with a power supply.