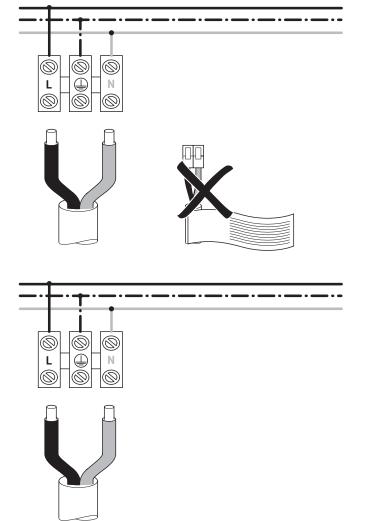

# **Electrical installation for protection class II**

#### **Electrical connection**