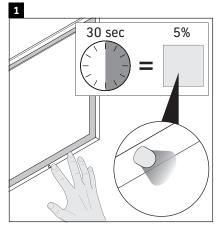

# Vitrium

# # VT 7653

## **Mounting instructions**



Cutout dimensions for built-in cabinets











Please observe the mounting instructions for bathroom furniture with a power supply.

#### Instructions for use

The bathroom furniture range complies with the standards and guidelines applicable at the time of delivery and is designed for use in bathrooms. Direct contact with water should be avoided, for example, when showering.

A power supply of 110 V - 230 V must be available on site.

We reserve the right to make technical improvements and design modifications to the products illustrated.





Duravit AG, Werderstr. 36, 78132 Hornberg, Germany, Phone +49 78 33 700, Fax +49 78 33 70 289, info@duravit.de, www.duravit.de



















Duravit AG P.O. Box 240 Werderstr. 36 78132 Hornberg Germany Phone +49 78 33 70 0 Fax +49 78 33 70 289 info@duravit.com www.duravit.com





**Mounting instructions** 

for bathroom furniture with a power supply



Safety 2



Electrical installation





#### Intended use

The mounting instructions come as part of the Duravit product and are aimed at people who carry out the electrical installation for the product. You must read through the mounting instructions carefully and they must be available at all times.

## Target readership and qualifications

The electrical installation may only be carried out by qualified electricians.

### **Protection rating of Duravit products**

The protection rating of Duravit products with a power supply complies with the IP 44 standard as a minimu