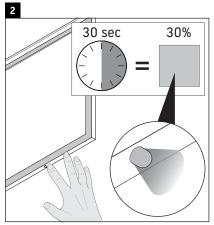

# Vitrium

# # VT 7653

## **Mounting instructions**



Cutout dimensions for built-in cabinets











Please observe the mounting instructions for bathroom furniture with a power supply.

#### Instructions for use

The bathroom furniture range complies with the standards and guidelines applicable at the time of delivery and is designed for use in bathrooms. Direct contact with water should be avoided, for example, when showering.

A power supply of 110 V - 230 V must be available on site.

We reserve the right to make technical improvements and design modifications to the products illustrated.





Duravit AG, Werderstr. 36, 78132 Hornberg, Germany, Phone +49 78 33 700, Fax +49 78 33 70 289, info@duravit.de, www.duravit.de



















Duravit AG P.O. Box 240 Werderstr. 36 78132 Hornberg Germany Phone +49 78 33 70 0 Fax +49 78 33 70 289 info@duravit.com www.duravit.com





**Mounting instructions** 

for bathroom furniture with a power supply



Safety 2



Electrical installation





#### Intended use

The mounting instructions come as part of the Duravit product and are aimed at people who carry out the electrical installation for the product. You must read through the mounting instructions carefully and they must be available at all times.

## Target readership and qualifications

The electrical installation may only be carried out by qualified electricians.

### **Protection rating of Duravit products**

The protection rating of Duravit products with a power supply complies with the IP 44 standard as a minimum.