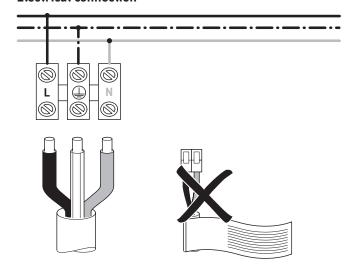

## Electrical installation for protection class I

### **Electrical connection**