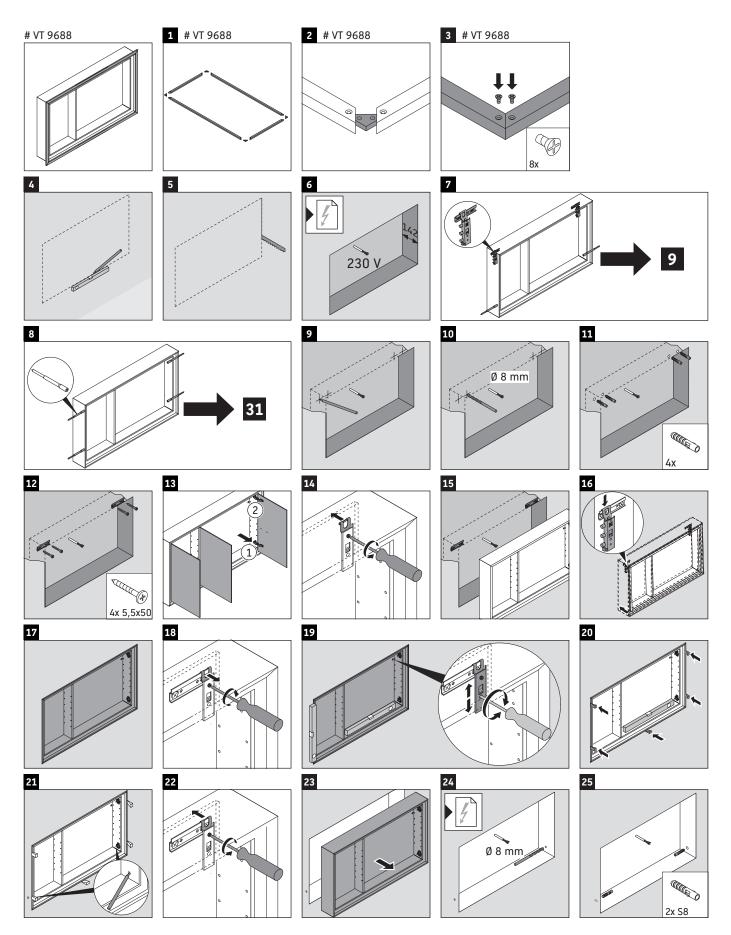

# Vitrium

# # VT 7653

## **Mounting instructions**



Cutout dimensions for built-in cabinets











Please observe the mounting instructions for bathroom furniture with a power supply.

#### Instructions for use

The bathroom furniture range complies with the standards and guidelines applicable at the time of delivery and is designed for use in bathrooms. Direct contact with water should be avoided, for example, when showering.

A power supply of 110 V - 230 V must be available on site.

We reserve the right to make technical improvements and design modifications to the products illustrated.





Duravit AG, Werderstr. 36, 78132 Hornberg, Germany, Phone +49 78 33 700, Fax +49 78 33 70 289, info@duravit.de, www.duravit.de



















Duravit AG P.O. Box 240 Werderstr. 36 78132 Hornberg Germany Phone +49 78 33 70 0 Fax +49 78 33 70 289 info@duravit.com www.duravit.com





**Mounting instructions** 

for bathroom furniture with a power supply



Safety 2



Electrical installation





#### Intended use

The mounting instructions come as part of the Duravit product and are aimed at people who carry out the electrical installation for the product. You must read through the mounting instructions carefully and they must be available at all times.

## Target readership and qualifications

The electrical installation may only be carried out by qualified electricians.

### **Prote