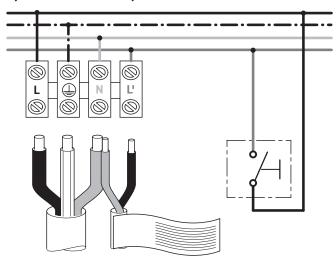

## Electrical installation for protection class I

## Optional connection of an external button