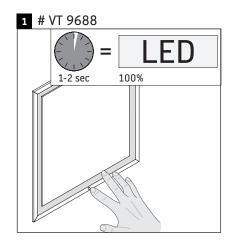

## **Energy efficiency class**

 This product contains an energy efficiency class F light source.