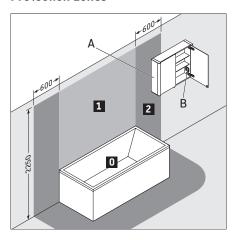

#### Penetration of foreign bodies and water

Foreign bodies or water in equipment lead to a short circuit that may cause damage to the product.

> Observe the protection zones for Duravit products.

#### **Protection zones**

- A mirror cabinet with an IP 44 rating may protrude into zone 2.
- **B** A socket in a mirror cabinet must be mounted outside the zones.