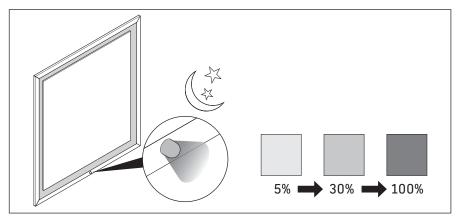

## **Energy efficiency class**

 This product contains an energy efficiency class F light source.