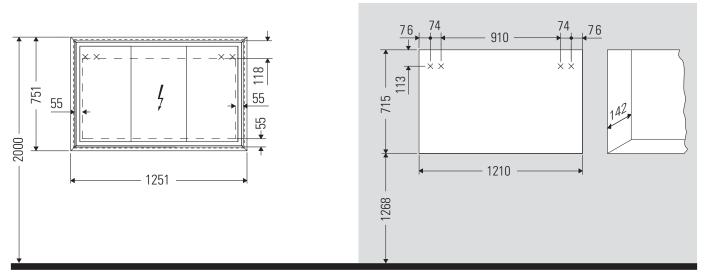

## **Mounting instructions**

Cutout dimensions for built-in cabinets

Please observe the mounting instructions for bathroom furniture with a power supply.