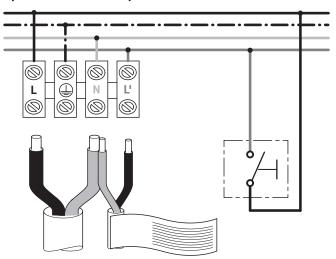

# **Electrical installation for protection class II**

## Optional connection of an external button

DURAVIT