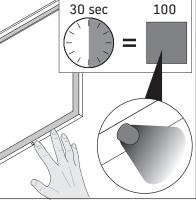

#### **Icons and symbols**

| Symbol | Meaning         |
|--------|-----------------|
| >      | Action required |