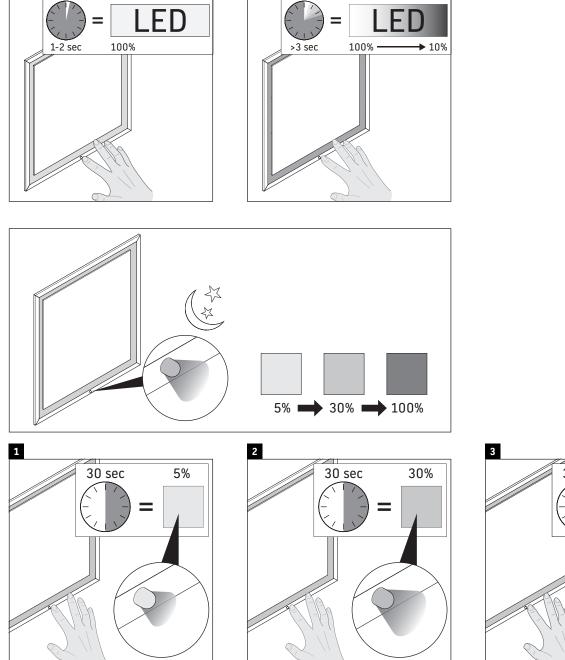

#### **Icons and symbols**

| Symbol | Meaning         |
|--------|-----------------|
| >      | Action required |