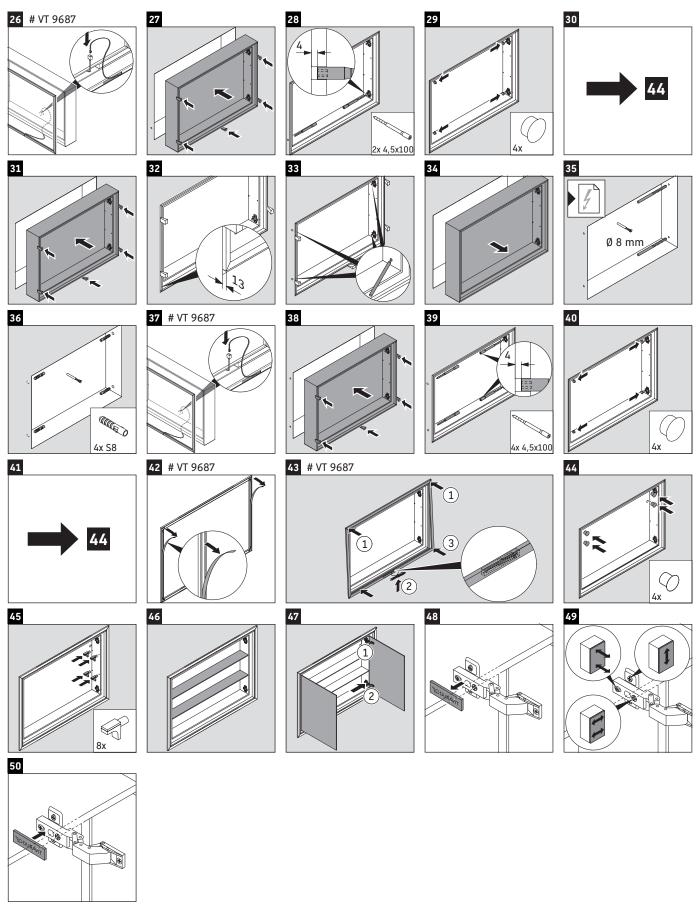

### Mounting instructions

Cutout dimensions for built-in cabinets

4

Please observe the mounting instructions for bathroom furniture with a power supply.

### Mounting instructions for bathroom furniture with a power supply

2