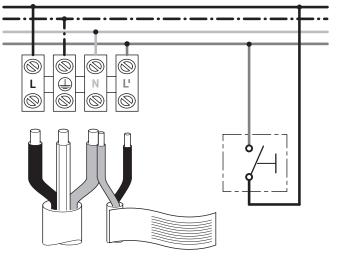

- > Disconnect electrical components from the power supply before the installation.
- > Check that all components are de-energised.
- > Prevent the power supply from being switched on accidentally.

#### Penetration of foreign bodies and water

Foreign bodies or water in equipment lead to a short circuit that may cause damage to the product.

> Observe the protection zones for Duravit products.

#### **Protection zones**



- A mirror cabinet with an IP 44 rating may protrude into zone 2.
- **B** A socket in a mirror cabinet must be mounted outside the zones.

#### Energy efficiency class

• This product contains an energy efficiency class F light source.

#### Electrical installation for protection class I

#### **Electrical connection**



#### Optional connection of an external button



#### Electrical installation for protection class II

#### **Electrical connection**



#### Optional connection of an external button



DURAVIT AG P.O. Box 240 Werderstr. 36 78132 Hornberg Germany Phone +49 7833 70 0 Fax +49 7833 70 289 info@duravit.com www.duravit.com

### DURAVIT