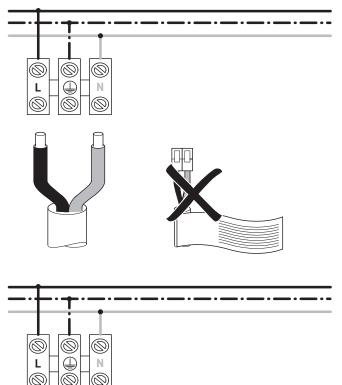

Check that all components are de-energised.
- > Prevent the power supply from being switched on accidentally.

#### Penetration of foreign bodies and water

Foreign bodies or water in equipment lead to a short circuit that may cause damage to the product.

> Observe the protection zones for Duravit products.

#### **Protection zones**



- A mirror cabinet with an IP 44 rating may protrude into zone 2.
- **B** A socket in a mirror cabinet must be mounted outside the zones.

#### Energy efficiency class

• This product contains an energy efficiency class F light source.

#### Electrical installation for protection class I

#### **Electrical connection**



#### Optional connection of an external button



#### Electrical installation for protection class II

#### **Electrical connection**



#### Optional connection of an external button



DURAVIT AG P.O. Box 240 Werderstr. 36 78132 Hornberg Germany Phone +49 7833 70 0 Fax +49 7833 70 289 info@duravit.com www.duravit.com

### DURAVIT