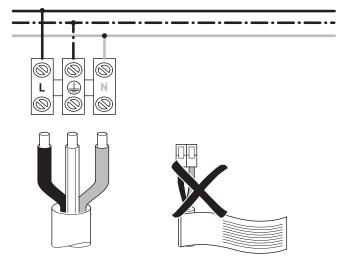

) in wet rooms or other specially equipped rooms.
- > Disconnect electrical components from the power supply before the installation.
- > Check that all components are de-energised.
- > Prevent the power supply from being switched on accidentally.

#### Penetration of foreign bodies and water

Foreign bodies or water in equipment lead to a short circuit that may cause damage to the product.

> Observe the protection zones for Duravit products.

#### **Protection zones**



- A mirror cabinet with an IP 44 rating may protrude into zone 2.
- **B** A socket in a mirror cabinet must be mounted outside the zones.

#### Energy efficiency class

• This product contains an energy efficiency class F light source.

#### Electrical installation for protection class I

#### **Electrical connection**



#### Optional connection of an external button



#### Electrical installation for protection class II

#### **Electrical connection**



#### Optional connection of an external button



DURAVIT AG P.O. Box 240 Werderstr. 36 78132 Hornberg Germany Phone +49 7833 70 0 Fax +49 7833 70 289 info@duravit.com www.duravit.com

### DURAVIT