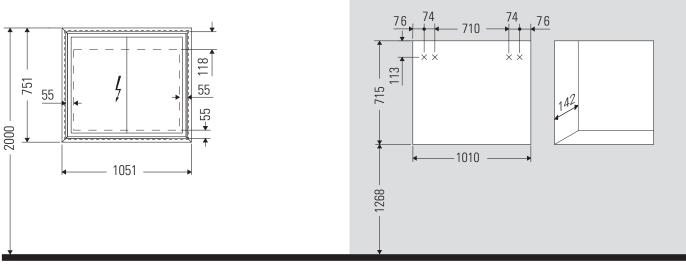

### Mounting instructions

Cutout dimensions for built-in cabinets

4

Please observe the mounting instructions for bathroom furniture with a power supply.

A power supply of 110 V – 230 V must be available on site.

We reserve the right to make technical improvements and design modifications to the products illustrated.

Duravit AG, Werderstr. 36, 78132 Hornberg, Germany, Phone +49 78 33 700, Fax +49 78 33 70 289, info@duravit.de, www.duravit.de