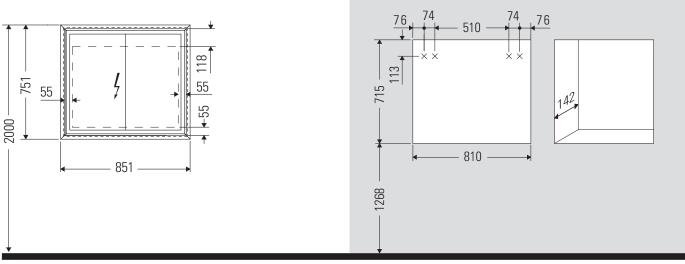

### Mounting instructions

Cutout dimensions for built-in cabinets

4

Please observe the mounting instructions for bathroom furniture with a power supply.