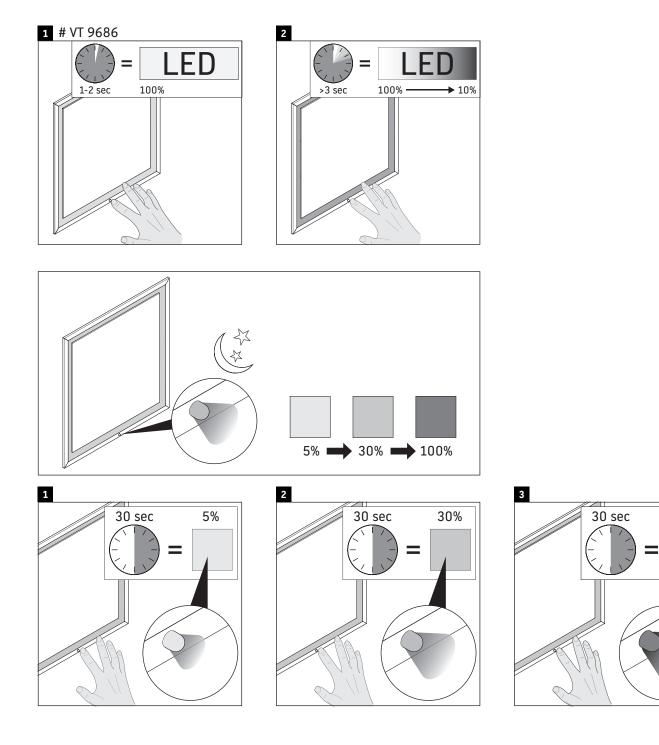

#### Energy efficiency class

• This product contains an energy efficiency class F light source.