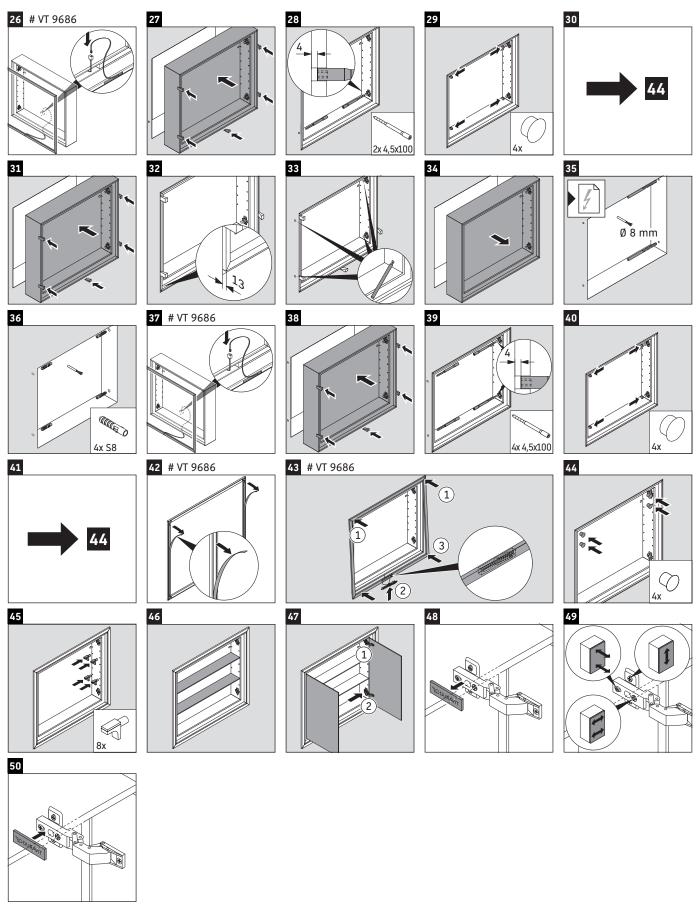

### Mounting instructions

Cutout dimensions for built-in cabinets

4

Please observe the mounting instructions for bathroom furniture with a power supply.

#### **Protection zones**

- A mirror cabinet with an IP 44 rating may protrude into zone 2.
- **B** A socket in a mirror cabinet must be mounted outside the zones.