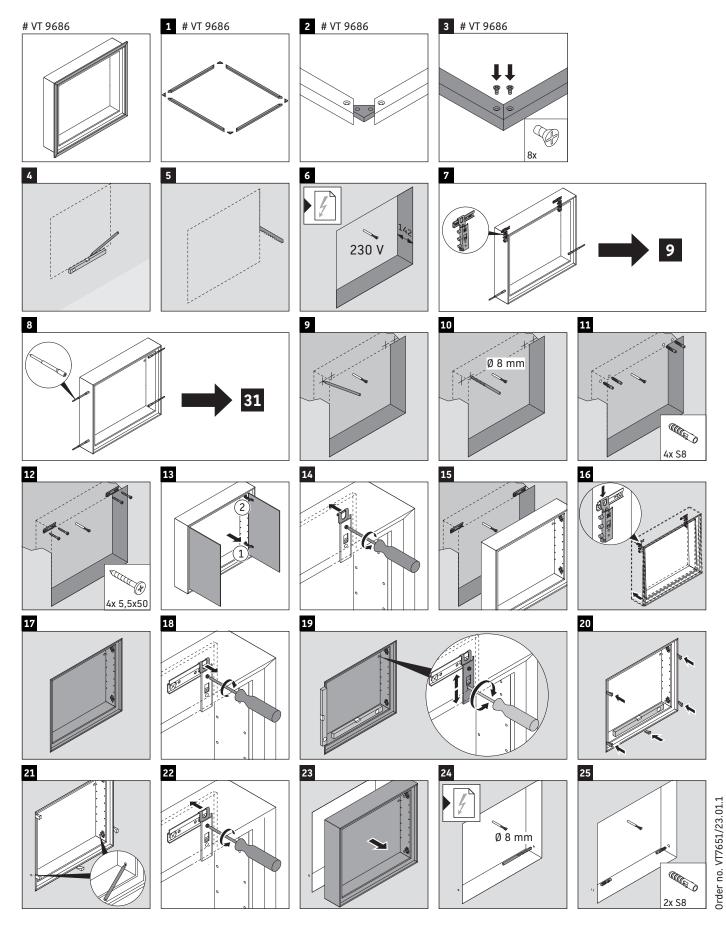

#### Mounting instructions for bathroom furniture with a power supply

2

#### Intended use

The mounting instructions come as part of the Duravit product and are aimed at people who carry out the electrical installation for the product. You must read through the mounting instructions carefully and they must be available at all times.