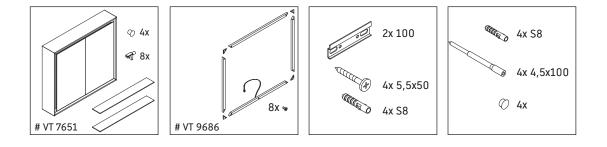

# DURAVIT

## Vitrium

## # VT 7651

### Mounting instructions



Cutout dimensions for built-in cabinets



4

Please observe the mounting instructions for bathroom furniture with a power supply.

#### Instructions for use

The bathroom furniture range complies with the standards and guidelines applicable at the time of delivery and is designed for use in bathrooms. Direct contact with water should be avoided, for example, when showering.

A power supply of 110 V – 230 V must be available on site.

We reserve the right to make technical improvements and design modifications to the products illustrated.





Duravit AG, Werderstr. 36, 78132 Hornberg, Germany, Phone +49 78 33 700, Fax +49 78 33 70 289, info@duravit.de, www.duravit.de



### DURAVIT



Duravit AG, Werderstr. 36, 78132 Hornberg, Germany, Phone +49 78 33 700, Fax +49 78 33 70 289, info@duravit.de, www.duravit.de



#### Duravit AG