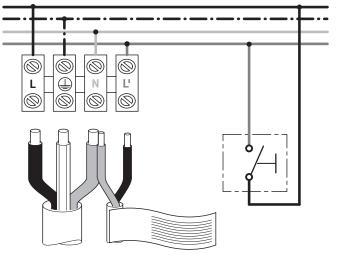

#### Electrical installation for protection class I

#### Optional connection of an external button