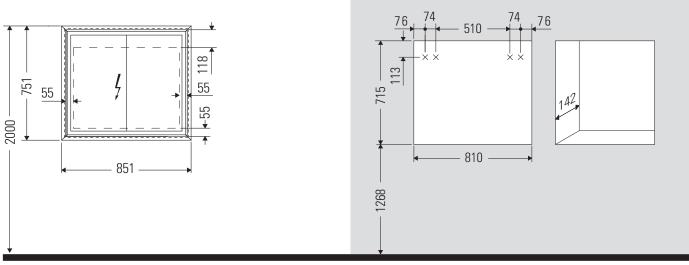

### **Mounting instructions**

Cutout dimensions for built-in cabinets

4

Please observe the mounting instructions for bathroom furniture with a power supply.