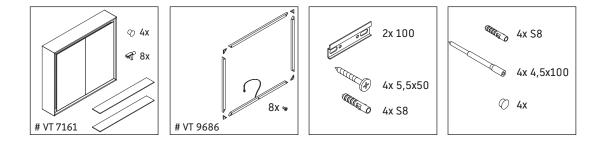

# DURAVIT

## Vitrium

## # VT 7161

### **Mounting instructions**



Cutout dimensions for built-in cabinets



4

Please observe the mounting instructions for bathroom furniture with a power supply.

#### Instructions for use

The bathroom furniture range complies with the standards and guidelines applicable at the time of delivery and is designed for use in bathrooms. Direct contact with water should be avoided, for example, when showering.

A power supply of 110 V – 230 V must be available on site.

We reserve the right to make technical improvements and design modifications to the products illustrated.





Duravit AG, Werderstr. 36, 78132 Hornberg, Germany, Phone +49 78 33 700, Fax +49 78 33 70 289, info@duravit.de, www.duravit.de



### DURAVIT



Duravit AG, Werderstr. 36, 78132 Hornberg, Germany, Phone +49 78 33 700, Fax +49 78 33 70 289, info@duravit.de, www.duravit.de



Duravit AG P.O.