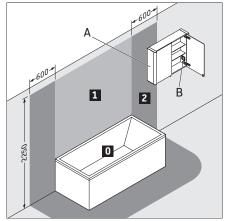

#### **Protection zones**

- A mirror cabinet with an IP 44 rating may protrude into zone 2.
- **B** A socket in a mirror cabinet must be mounted outside the zones.