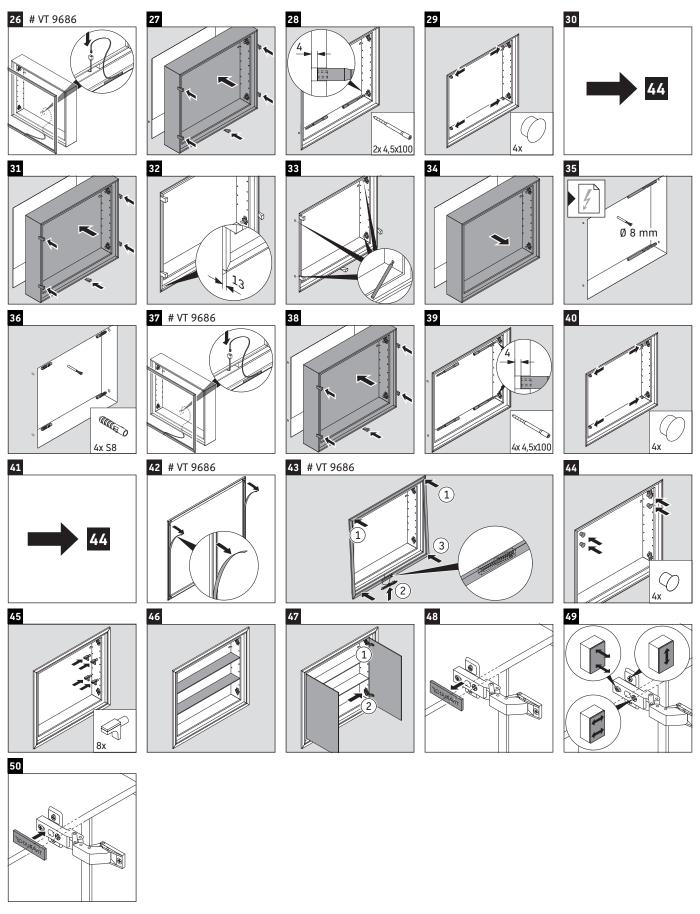

#### **Protection zones**

- A mirror cabinet with an IP 44 rating may protrude into zone 2.
- **B** A socket in a mirror cabinet must be mounted outside the zones.