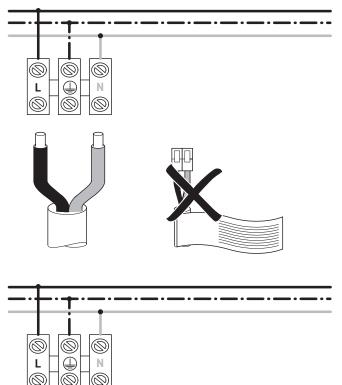

#### Electrical installation for protection class II

#### **Electrical connection**