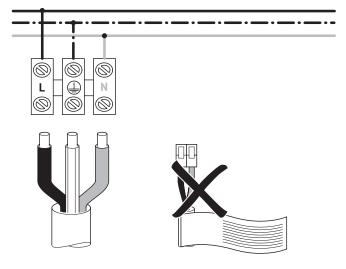

#### Electrical installation for protection class I

#### **Electrical connection**