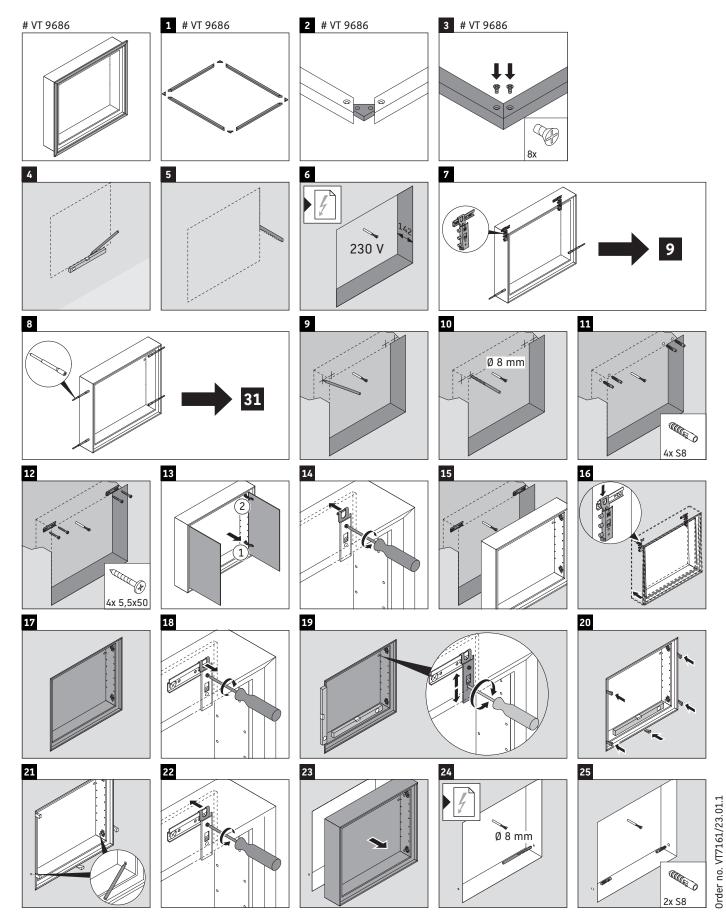

## # VT 7161

#### Mounting instructions for bathroom furniture with a power supply

2