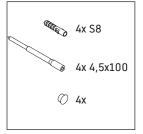

# Vitrium

# VT 7160

# **Mounting instructions**



Cutout dimensions for built-in cabinets











Please observe the mounting instructions for bathroom furniture with a power supply.

#### Instructions for use

The bathroom furniture range complies with the standards and guidelines applicable at the time of delivery and is designed for use in bathrooms. Direct contact with water should be avoided, for example, when showering.

A power supply of 110 V - 230 V must be available on site.

We reserve the right to make technical improvements and design modifications to the products illustrated.





Duravit AG, Werderstr. 36, 78132 Hornberg, Germany, Phone +49 78 33 700, Fax +49 78 33 70 289, info@duravit.de, www.duravit.de



Order no. VT7160/23.01.1















Duravit AG P.O. Box 240 Werderstr. 36 78132 Hornberg Germany Phone +49 78 33 70 0 Fax +49 78 33 70 289 info@duravit.com ww