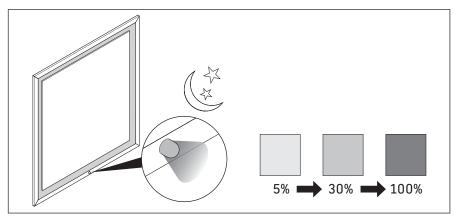

## **Energy efficiency class**

 This product contains an energy efficiency class F light source.