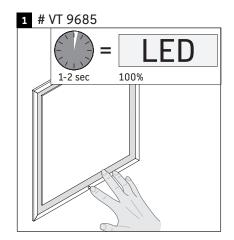

## **Energy efficiency class**

 This product contains an energy efficiency class F light source.