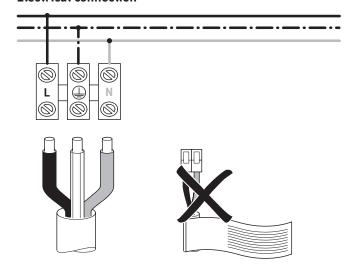

# Electrical installation for protection class I

## Optional connection of an external button