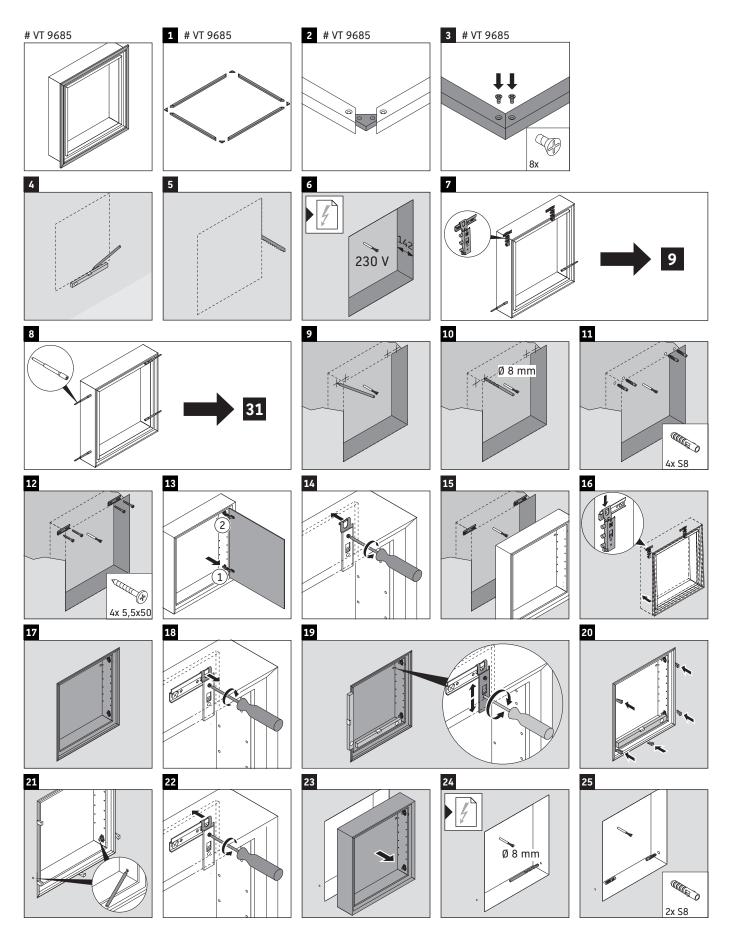

# Vitrium

# VT 7160

# **Mounting instructions**



Cutout dimensions for built-in cabinets











Please observe the mounting instructions for bathroom furniture with a power supply.

#### Instructions for use

The bathroom furniture range complies with the standards and guidelines applicable at the time of delivery and is designed for use in bathrooms. Direct contact with water should be avoided, for example, when showering.

A power supply of 110 V - 230 V must be available on site.

We reserve the right to make technical improvements and design modifications to the products illustrated.





Duravit AG, Werderstr. 36, 78132 Hornberg, Germany, Phone +49 78 33 700, Fax +49 78 33 70 289, info@duravit.de, www.duravit.de



Order no. VT7160/23.01.1















Duravit AG P.O. Box 240 Werderstr. 36 78132 Hornberg Germany Phone +49 78 33 70 0 Fax +49 78 33 70 289 info@duravit.com www.duravit.com





**Mounting instructions** 

for bathroom furniture with a power supply



Safety 2



Electrical installation





#### Intended use

The mounting instructions come as part of the Duravit product and are aimed at people who carry out the electrical installation for the product. You must read through the mounting instructions carefully and they must be available at all times.

## Target readership and qualifications

The electrical installation may only be carried out by qualified el