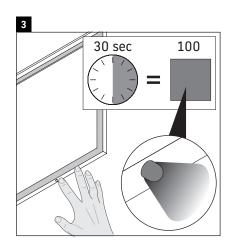

## **Energy efficiency class**

 This product contains an energy efficiency class F light source.