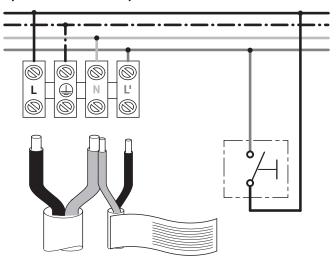

> Prevent the power supply from being switched on accidentally.

#### Penetration of foreign bodies and water

Foreign bodies or water in equipment lead to a short circuit that may cause damage to the product.

> Observe the protection zones for Duravit products.

#### **Protection zones**



- A mirror cabinet with an IP 44 rating may protrude into zone 2.
- **B** A socket in a mirror cabinet must be mounted outside the zones.

## **Energy efficiency class**

 This product contains an energy efficiency class F light source.



# Electrical installation for protection class I

### **Electrical connection**



## Optional connection of an external button



# **Electrical installation for protection class II**

#### **Electrical connection**



## Optional connection of an external button



DURAVIT