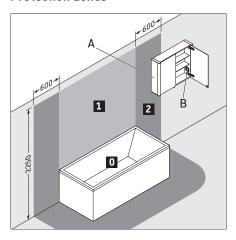

#### **Protection zones**

- A mirror cabinet with an IP 44 rating may protrude into zone 2.
- **B** A socket in a mirror cabinet must be mounted outside the zones.