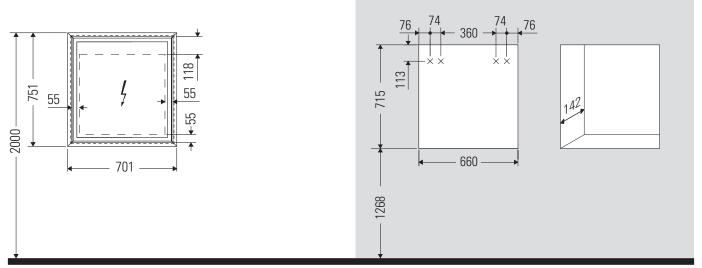

# **Mounting instructions**

Cutout dimensions for built-in cabinets

Please observe the mounting instructions for bathroom furniture with a power supply.