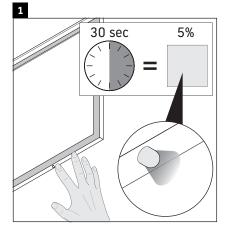

## **Energy efficiency class**

 This product contains an energy efficiency class F light source.