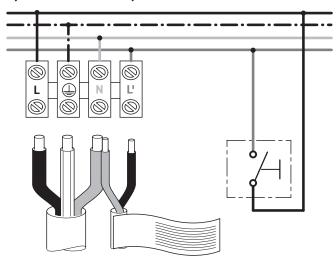

# **Electrical installation for protection class II**

#### **Electrical connection**