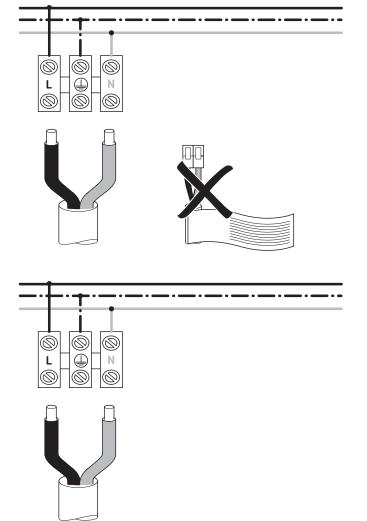

# **Electrical installation for protection class II**

## Optional connection of an external button

DURAVIT