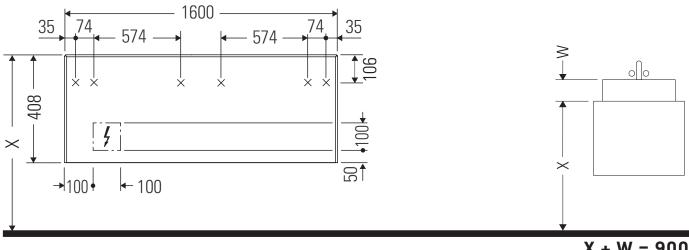

# White Tulip

# # WT 4995 L/R

## **Mounting instructions**



**White Tulip # 236243** 









### Instructions for use

The bathroom furniture range complies with the standards and guidelines applicable at the time of delivery and is designed for use in bathrooms. Direct contact with water should be avoided, for example, when showering.

We reserve the right to make technical improvements and design modifications to the products illustrated.



# White Tulip

# # WT 4995 L/R

## **Mounting instructions**











### Instructions for use

The bathroom furniture range complies with the standards and guidelines applicable at the time of delivery and is designed for use in bathrooms. Direct contact with water should be avoided, for example, when showering.

We reserve the right to make technical improvements and design modifications to the products illustrated.