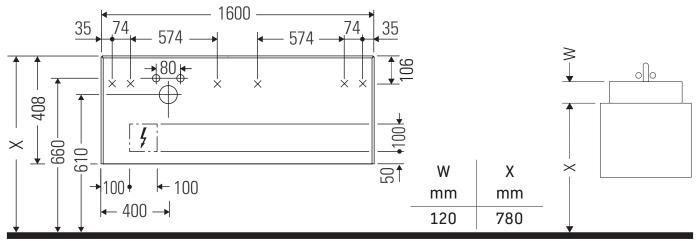

# White Tulip

# # WT 4995 L/R

## **Mounting instructions**



**White Tulip # 236243** 









### Instructions for use

The bathroom furniture range complies with the standards and guidelines applicable at the time of delivery and is designed for use in bathrooms. Direct contact with water should be avoided, for example, when showering.

We reserve the right to make technical improvements and design modifications to the products illustrated.



# White Tulip

# # WT 4995 L/R

## **Mounting instructions**











### Instructions for use

The bathroom furniture range complies with the standards and guidelines applicable at the time of delivery and is designed for use in bathrooms. Direct contact with water should be avoided, for example, when showering.

We reserve the right to make technical improvements and design modifications to the produc