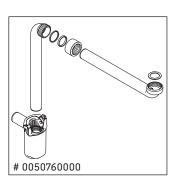

# White Tulip

# # WT 4995 L/R

## **Mounting instructions**



**White Tulip # 236243** 









### Instructions for use

The bathroom furniture range complies with the standards and guidelines applicable at the time of delivery and is designed for use in bathrooms. Direct contact with water should be avoided, for example, when showering.

We reserve the right to make technical improvements and design modifications to the products illustrated.



# White Tulip

# # WT 4995 L/R

## **Mounting instructions**











### Instructions for use

The bathroom furniture range complies with the standards and guidelines applicable at the time of delivery and is designed for use in bathrooms. Direct contact with water should be avoided, for example, when showering.

We reserve the right to make technical improvements and design modifications to the products illustrated.