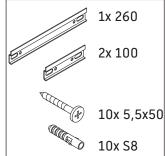

# White Tulip

# # WT 4995 L/R

## **Mounting instructions**



**White Tulip # 236243** 









### Instructions for use

The bathroom furniture range complies with the standards and guidelines applicable at the time of delivery and is designed for use in bathrooms. Direct contact with water should be avoided, for example, when showering.

We reserve the right to make technical improvements and design modifications to the products illustrated.



# White Tulip

# # WT 4995 L/R

## **Mounting instructions**











### Instructions for use

The bathroom furniture range complies with the standards and guidelines applicable at the time of delivery and is designed for use in bathrooms. Direct contact with water should be avoided, for example, when showering.

We reserve the right to make technical improvements and design modifications to the products illustrated.