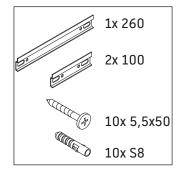

# White Tulip

# # WT 4995 L/R

## **Mounting instructions**



**White Tulip # 236243** 









### Instructions for use

The bathroom furniture range complies with the standards and guidelines applicable at the time of delivery and is designed for use in bathrooms. Direct contact with water should be avoided, for example, when showering.

We reserve the right to make technical improvements and design modifications to the products illustrated.



# White Tulip

# # WT 4995 L/R

## **Mounting instructions**











### Instructions for use

The bathroom furniture range complies with the standards and guidelines applicable at the time of delivery and is designed for use in bathrooms. Direct contact with water should be avoided, for example, when showering.

We reserve the right to make technical improvements and design modifications to the products illustrated.