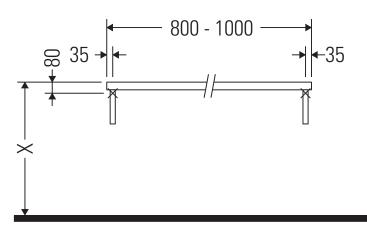

#### **Mounting instructions**

V = according to the panel specification

Follow all other installation instructions!

### **Mounting instructions**

Follow all other installation instructions!

The bathroom furniture range complies with the standards and guidelines applicable at the time of delivery and is designed for use in bathrooms. Direct contact with water should be avoided, for example, when showering.