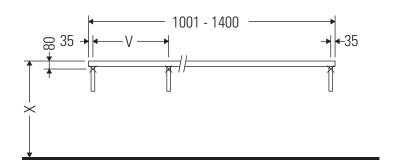

#### **Mounting instructions**

V = according to the panel specification

Follow all other installation instructions!

#### Instructions for use

The bathroom furniture range complies with the standards and guidelines applicable at the time of delivery and is designed for use in bathrooms. Direct contact with water should be avoided, for example, when showering.

The console is not suitable for installation from below with semi built-in and built-in washbasins.

Ceramics wider than 600 mm must be fixed to the wall.

We reserve the right to make technical improvements and design modifications to the products illustrated.