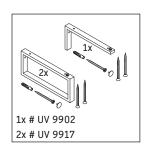

### **Mounting instructions**

Follow all other installation instructions!

The bathroom furniture range complies with the standards and guidelines applicable at the time of delivery and is designed for use in bathrooms. Direct contact with water should be avoided, for example, when showering.

The console is not suitable for installation from below with semi built-in and built-in washbasins.

Ceramics wider than 600 mm must be fixed to the wall.

We reserve the right to make technical improvements and design modifications to the products illustrated.