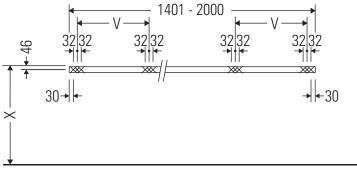

#### **Mounting instructions**

V = according to the panel specification

Follow all other installation instructions!

### **Mounting instructions**

V = according to the panel specification

Follow all other installation instructions!

The bathroom furniture range complies with the standards and guidelines applicable at the time of delivery and is designed for use in bathrooms. Direct contact with water should be avoided, for example, when showering.