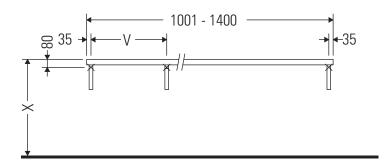

### **Mounting instructions**

V = according to the panel specification

Follow all other installation instructions!

The bathroom furniture range complies with the standards and guidelines applicable at the time of delivery and is designed for use in bathrooms. Direct contact with water should be avoided, for example, when showering.

The console is not suitable for installation from below with semi built-in and built-in washbasins.

Ceramics wider than 600 mm must be fixed to the wall.

We reserve the right to make technical improvements and design modifications to the products illustrated.