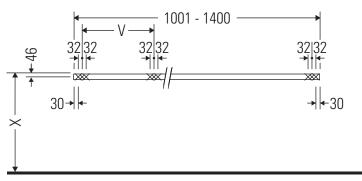

#### **Mounting instructions**

V = according to the panel specification

Follow all other installation instructions!