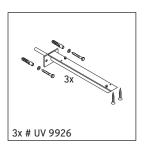

### **Mounting instructions**

V = according to the panel specification

Follow all other installation instructions!

The bathroom furniture range complies with the standards and guidelines applicable at the time of delivery and is designed for use in bathrooms. Direct contact with water should be avoided, for example, when showering.

The console is not suitable for installation from below with semi built-in and built-in washbasins.

Ceramics wider than 600 mm must be fixed to the wall.

We reserve the right to make technical improvements and design modifications to the products illustrated.