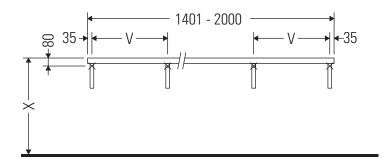

#### **Mounting instructions**

V = according to the panel specification

Follow all other installation instructions!

### **Mounting instructions**

V = according to the panel specification

Follow all other installation instructions!

The bathroom furniture range complies with the standards and guidelines applicable at the time of delivery and is designed for use in bathrooms. Direct contact with water should be avoided, for example, when showering.