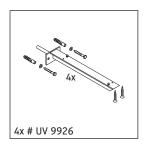

#### Instructions for use

The bathroom furniture range complies with the standards and guidelines applicable at the time of delivery and is designed for use in bathrooms. Direct contact with water should be avoided, for example, when showering.

The console is not suitable for installation from below with semi built-in and built-in washbasins.

Ceramics wider than 600 mm must be fixed to the wall.

We reserve the right to make technical improvements and design modifications to the products illustrated.