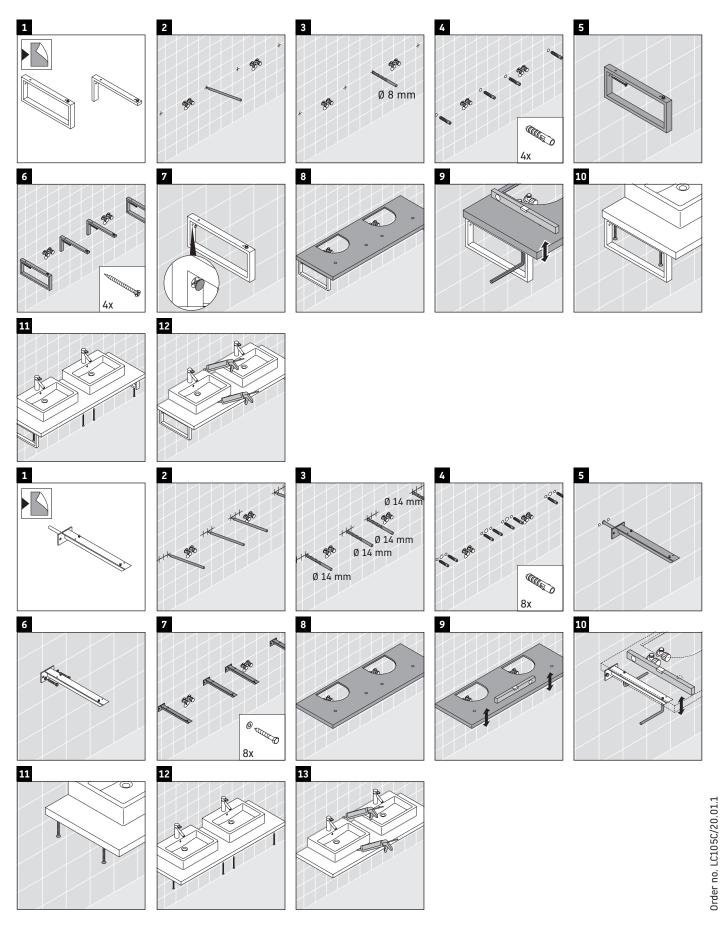

### **Mounting instructions**

Follow all other installation instructions!

The bathroom furniture range complies with the standards and guidelines applicable at the time of delivery and is designed for use in bathrooms. Direct contact with water should be avoided, for example, when showering.

The console is not suitable for installation from below with semi built-in and built-in washbasins.

Ceramics wider than 600 mm must be fixed to the wall.

We reserve the right to make technical improvements and design modifications to the products illustrated.

#### **Mounting instructions**

V = according to the panel specification

Follow all other installation instructions!

#### Instructions for use

The bathroom furniture range complies with the standards and guidelines applicable at the time of delivery and is designed for use in bathrooms. Direct contact with water should be avoided, for example, when showering.