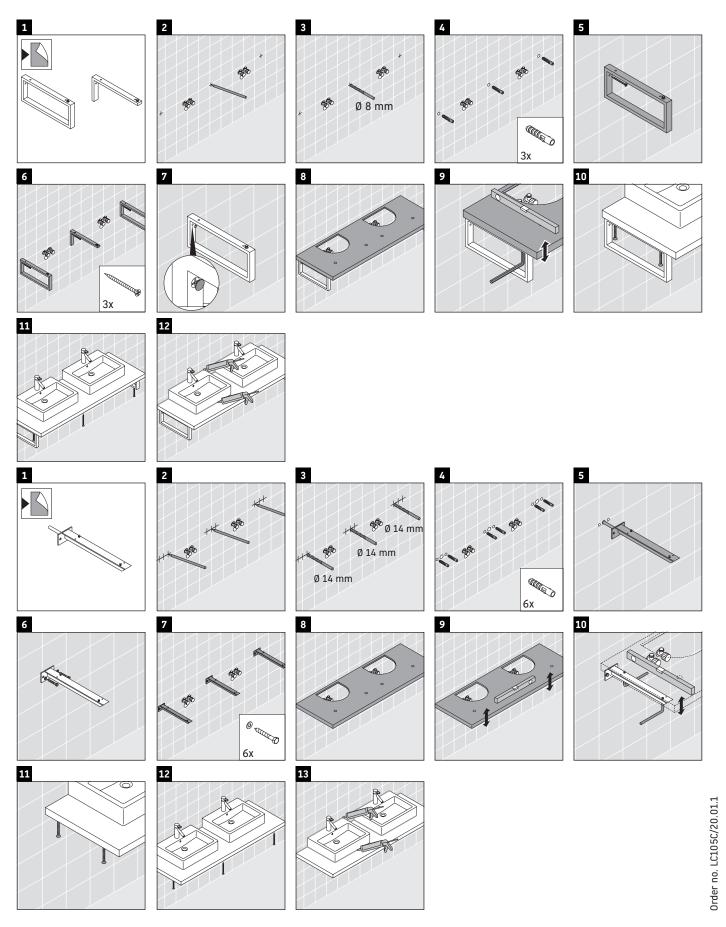

### **Mounting instructions**

Follow all other installation instructions!

The bathroom furniture range complies with the standards and guidelines applicable at the time of delivery and is designed for use in bathrooms. Direct contact with water should be avoided, for example, when showering.

The console is not suitable for installation from below with semi built-in and built-in washbasins.

Ceramics wider than 600 mm must be fixed to the wall.

We reserve the right to make technical improvements and design modifications to the products illustrated.

### L-Cube

## # LC 105C

#### **Mounting instructions**

V = according to the panel specification

Follow all other installation instructions!

#### Instructions for use

The bathroom furniture range complies with the standards and guidelines applicable at the time of delivery and is designed for use in bathrooms. Direct contact with water should be avoided, for example, when showering.

Duravit AG, Werderstr. 36, 78132 Hornberg, Germany, Phone +49 78 33 700, Fax +49 78 33 70 289, info@duravit.de, www.duravit.de

# # LC 105C

### **Mounting instructions**

V = according to the panel specification

Follow all other installation instructions!

The bathroom furniture range complies with the standards and guidelines applicable at the time of delivery and is designed for use in bathrooms. Direct contact with water should be avoided, for example, when showering.