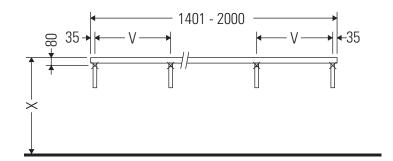

#### **Mounting instructions**

V = according to the panel specification

Follow all other installation instructions!

### **Mounting instructions**

V = according to the panel specification

Follow all other installation instructions!

The bathroom furniture range complies with the standards and guidelines applicable at the time of delivery and is designed for use in bathrooms. Direct contact with water should be avoided, for example, when showering.