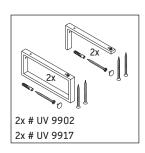

### **Mounting instructions**

Follow all other installation instructions!

The bathroom furniture range complies with the standards and guidelines applicable at the time of delivery and is designed for use in bathrooms. Direct contact with water should be avoided, for example, when showering.

The console is not suitable for installation from below with semi built-in and built-in washbasins.

Ceramics wider than 600 mm must be fixed to the wall.

We reserve the right to make technical improvements and design modifications to the products illustrated.