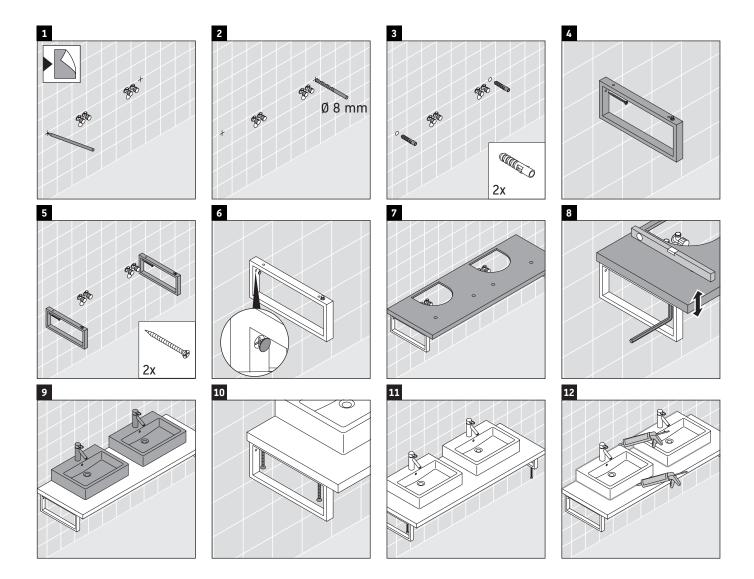

### **Mounting instructions**

Follow all other installation instructions!

The bathroom furniture range complies with the standards and guidelines applicable at the time of delivery and is designed for use in bathrooms. Direct contact with water should be avoided, for example, when showering.

The console is not suitable for installation from below with semi built-in and built-in washbasins.

Ceramics wider than 600 mm must be fixed to the wall.

We reserve the right to make technical improvements and design modifications to the products illustrated.