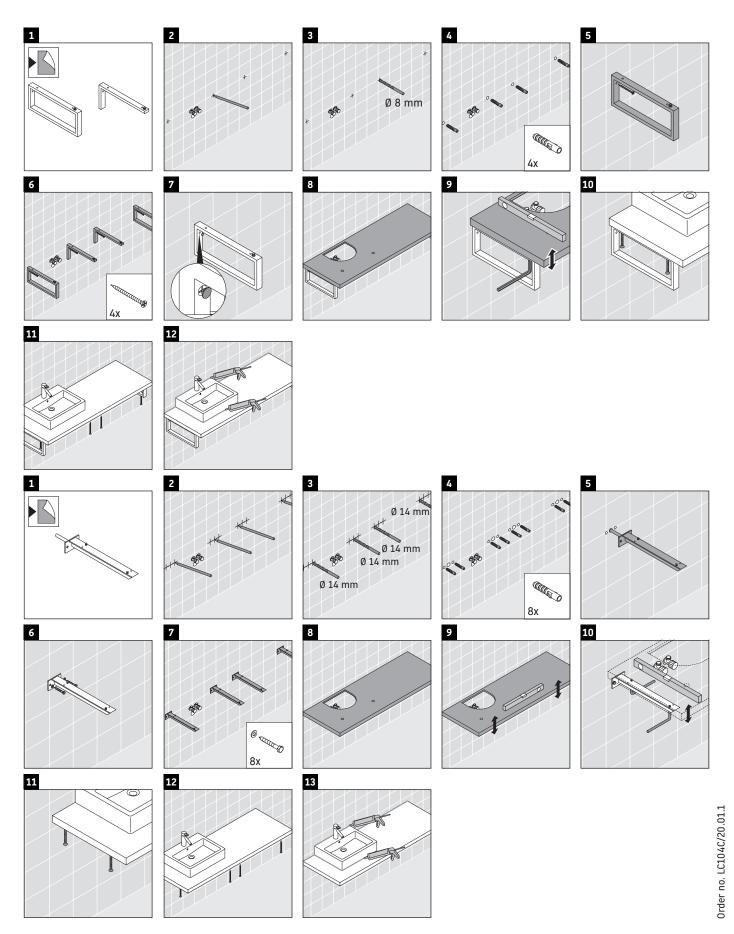

### **Mounting instructions**

### **Mounting instructions**

V = according to the panel specification

Follow all other installation instructions!

## **Mounting instructions**

V = according to the panel specification

Follow all other installation instructions!

The bathroom furniture range complies with the standards and guidelines applicable at the time of delivery and is designed for use in bathrooms. Direct contact with water should be avoided, for example, when showering.