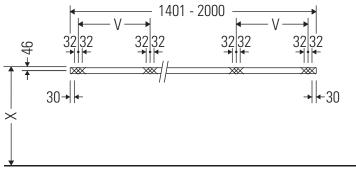

### **Mounting instructions**

V = according to the panel specification

Follow all other installation instructions!

## **Mounting instructions**

V = according to the panel specification

Follow all other installation instructions!

The bathroom furniture range complies with the standards and guidelines applicable at the time of delivery and is designed for use in bathrooms. Direct contact with water should be avoided, for example, when showering.