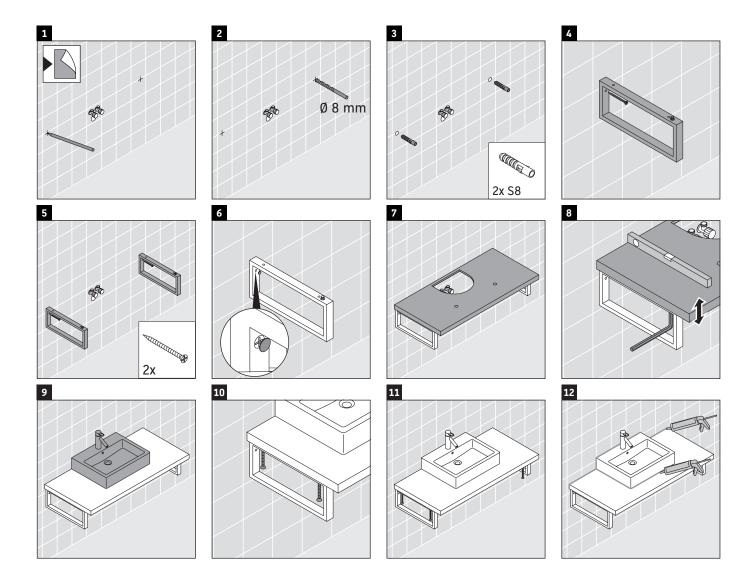

### **Mounting instructions**

### **Mounting instructions**

V = according to the panel specification

Follow all other installation instructions!