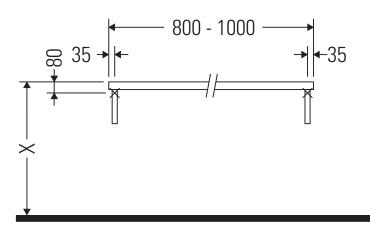

### **Mounting instructions**

V = according to the panel specification

Follow all other installation instructions!