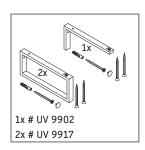

# L-Cube

# LC 104C

### **Mounting instructions**









### Instructions for use

The bathroom furniture range complies with the standards and guidelines applicable at the time of delivery and is designed for use in bathrooms. Direct contact with water should be avoided, for example, when showering.

The console is not suitable for installation from below with semi built-in and built-in washbasins.

Ceramics wider than 600 mm must be fixed to the wall.

We reserve the right to make technical improvements and design modifications to the products illustrated.







# L-Cube

# # LC 104C

### **Mounting instructions**













V = according to the panel specification



Follow all other installation instructions!

#### Instructions for use

The bathroom furniture range complies with the standards and guidelines applicable at the time of delivery and is designed for use in bathrooms. Direct contact with water should be avoided, for example, when showering.

The console is not suitable for installation from below with semi built-in and built-in washbasins.

Ceramics wider than 600 mm must be fixed to the wall.

We reserve the right to make technical improvements and design modifications to the products illustrated.



Duravit AG, Werderstr. 36, 78132 Hornberg, Germany, Phone +49 78 33 700, Fax +49 78 33 70 289, info@duravit.de, www.duravit.de



# L-Cube

# LC 104C

## **Mounting instructions**