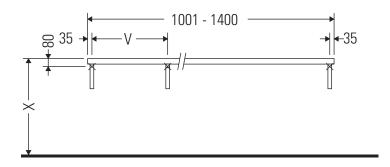

## **Mounting instructions**

V = according to the panel specification

Follow all other installation instructions!

The bathroom furniture range complies with the standards and guidelines applicable at the time of delivery and is designed for use in bathrooms. Direct contact with water should be avoided, for example, when showering.