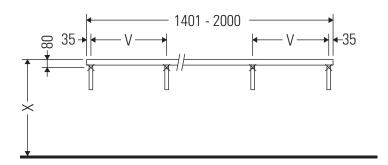

## **Mounting instructions**

V = according to the panel specification

Follow all other installation instructions!

The bathroom furniture range complies with the standards and guidelines applicable at the time of delivery and is designed for use in bathrooms. Direct contact with water should be avoided, for example, when showering.