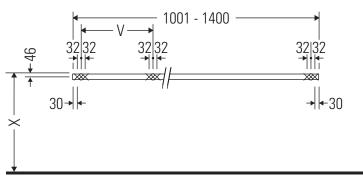

### **Mounting instructions**

V = according to the panel specification

Follow all other installation instructions!

## **Mounting instructions**

V = according to the panel specification

Follow all other installation instructions!

The bathroom furniture range complies with the standards and guidelines applicable at the time of delivery and is designed for use in bathrooms. Direct contact with water should be avoided, for example, when showering.