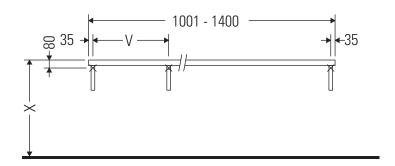

### **Mounting instructions**

V = according to the panel specification

Follow all other installation instructions!