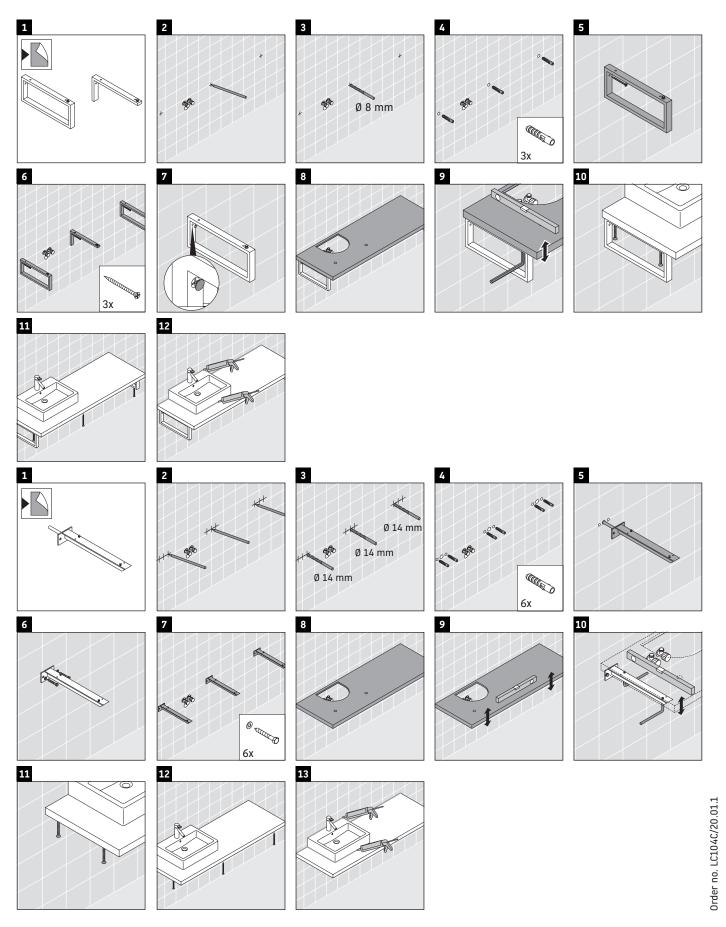

### **Mounting instructions**

### **Mounting instructions**

V = according to the panel specification

Follow all other installation instructions!

## **Mounting instructions**

V = according to the panel specification

Follow all other installation instructions!

The bathroom furniture range complies with the standards and guidelines applicable at the time of delivery and is designed for use in bathrooms. Direct contact with water should be avoided, for example, when showering.