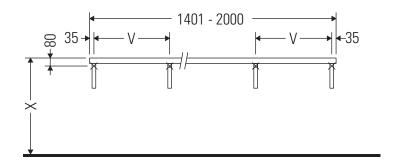

### **Mounting instructions**

V = according to the panel specification

Follow all other installation instructions!