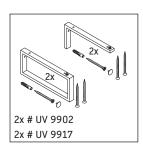

V = according to the panel specification



Follow all other installation instructions!

#### Instructions for use

The bathroom furniture range complies with the standards and guidelines applicable at the time of delivery and is designed for use in bathrooms. Direct contact with water should be avoided, for example, when showering.

The console is not suitable for installation from below with semi built-in and built-in washbasins.

Ceramics wider than 600 mm must be fixed to the wall.

We reserve the right to make technical improvements and design modifications to the products illustrated.



Duravit AG, Werderstr. 36, 78132 Hornberg, Germany, Phone +49 78 33 700, Fax +49 78 33 70 289, info@duravit.de, www.duravit.de



# L-Cube

# LC 104C

## **Mounting instructions**













V = according to the panel specification



Follow all other installation instructions!

The bathroom furniture range complies with the standards and guidelines applicable at the time of delivery and is designed for use in bathrooms. Direct contact with water should be avoided, for example, when showering.

The console is not suitable for installation from below with semi built-in and built-in washbasins.

Ceramics wider than 600 mm must be fixed to the wall.

We reserve the right to make technical improvements and design modifications to the products illustrated.



Duravit AG, Werderstr. 36, 78132 Hornberg, Germany, Phone +49 78 33 700, Fax +49 78 33 70 289, info@duravit.de, www.duravit.de