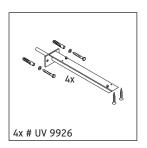

### **Mounting instructions**

Follow all other installation instructions!

#### Instructions for use

The bathroom furniture range complies with the standards and guidelines applicable at the time of delivery and is designed for use in bathrooms. Direct contact with water should be avoided, for example, when showering.

The console is not suitable for installation from below with semi built-in and built-in washbasins.

Ceramics wider than 600 mm must be fixed to the wall.

We reserve the right to make technical improvements and design modifications to the products illustrated.