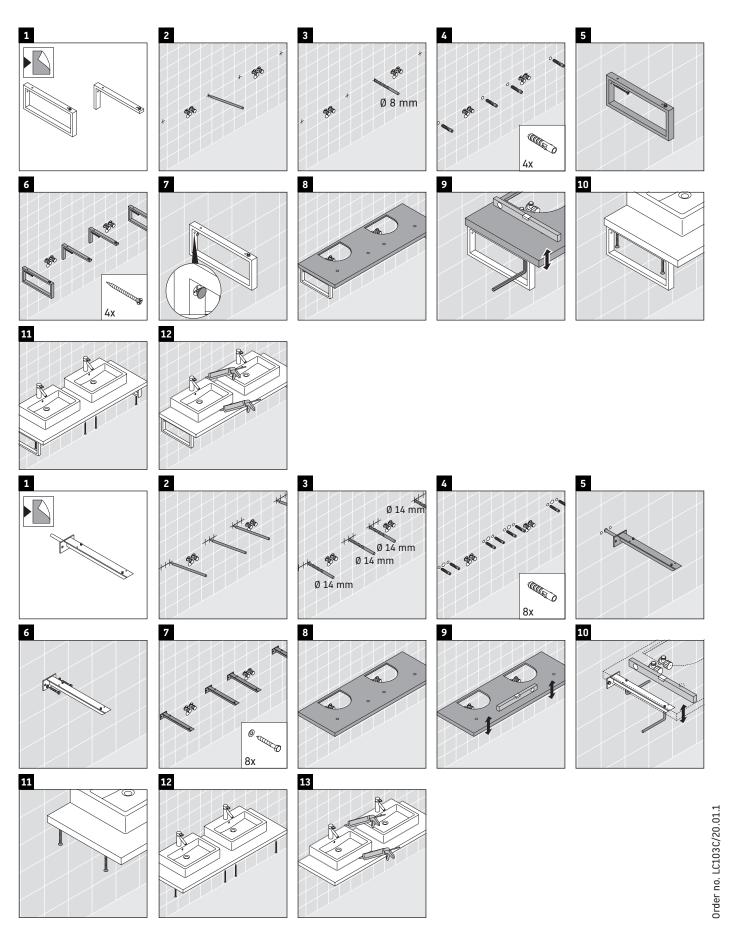

### **Mounting instructions**

Follow all other installation instructions!

#### Instructions for use

The bathroom furniture range complies with the standards and guidelines applicable at the time of delivery and is designed for use in bathrooms. Direct contact with water should be avoided, for example, when showering.

The console is not suitable for installation from below with semi built-in and built-in washbasins.

Ceramics wider than 600 mm must be fixed to the wall.

We reserve the right to make technical improvements and design modifications to the products illustrated.