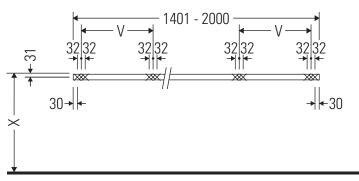

### **Mounting instructions**

V = according to the panel specification

Follow all other installation instructions!