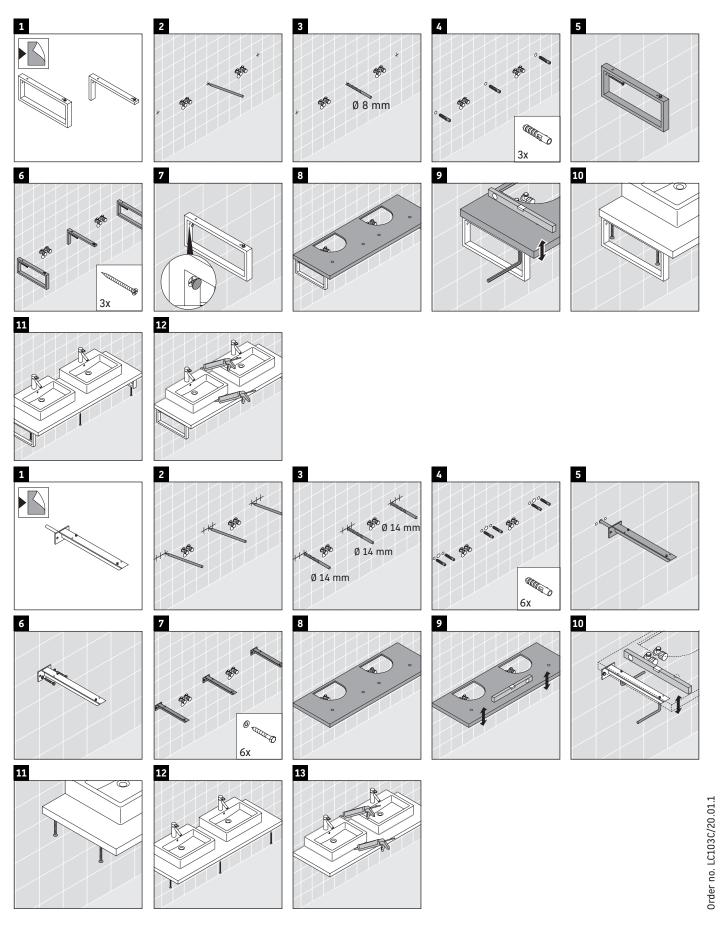

### **Mounting instructions**

V = according to the panel specification

Follow all other installation instructions!