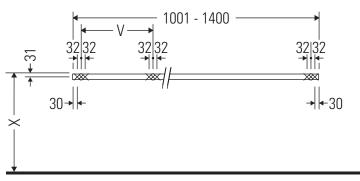

### **Mounting instructions**

V = according to the panel specification

Follow all other installation instructions!

#### Instructions for use

The bathroom furniture range complies with the standards and guidelines applicable at the time of delivery and is designed for use in bathrooms. Direct contact with water should be avoided, for example, when showering.

The console is not suitable for installation from below with semi built-in and built-in washbasins.

Ceramics wider than 600 mm must be fixed to the wall.

We reserve the right to make technical improvements and design modifications to the products illustrated.