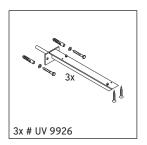

### **Mounting instructions**

V = according to the panel specification

Follow all other installation instructions!

#### Instructions for use

The bathroom furniture range complies with the standards and guidelines applicable at the time of delivery and is designed for use in bathrooms. Direct contact with water should be avoided, for example, when showering.

The console is not suitable for installation from below with semi built-in and built-in washbasins.

Ceramics wider than 600 mm must be fixed to the wall.

We reserve the right to make technical improvements and design modifications to the products illustrated.