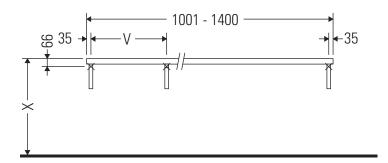

### **Mounting instructions**

V = according to the panel specification

Follow all other installation instructions!

The console is not suitable for installation from below with semi built-in and built-in washbasins.

Ceramics wider than 600 mm must be fixed to the wall.

We reserve the right to make technical improvements and design modifications to the products illustrated.