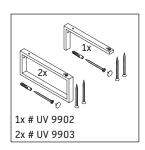

### **Mounting instructions**

Follow all other installation instructions!

#### Instructions for use

The bathroom furniture range complies with the standards and guidelines applicable at the time of delivery and is designed for use in bathrooms. Direct contact with water should be avoided, for example, when showering.

The console is not suitable for installation from below with semi built-in and built-in washbasins.

Ceramics wider than 600 mm must be fixed to the wall.

We reserve the right to make technical improvements and design modifications to the products illustrated.