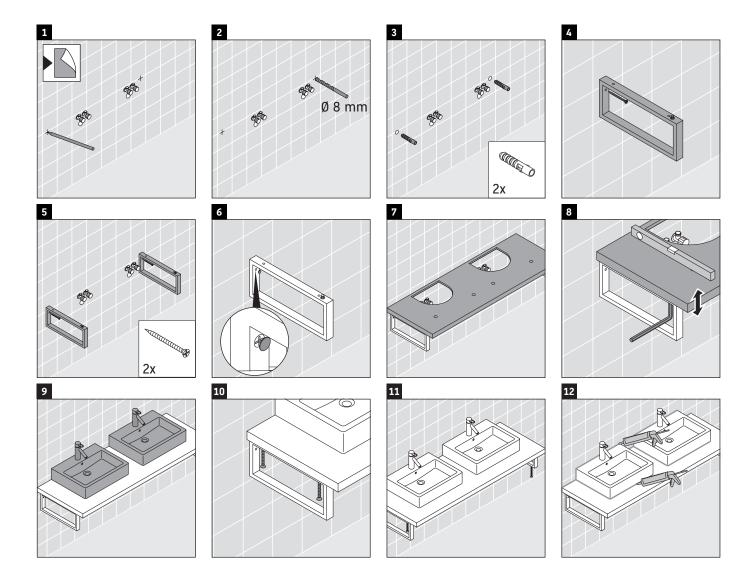

### **Mounting instructions**

Follow all other installation instructions!

#### Instructions for use

The bathroom furniture range complies with the standards and guidelines applicable at the time of delivery and is designed for use in bathrooms. Direct contact with water should be avoided, for example, when showering.

The console is not suitable for installation from below with semi built-in and built-in washbasins.

Ceramics wider than 600 mm must be fixed to the wall.

We reserve the right to make technical improvements and design modifications to the products illustrated.