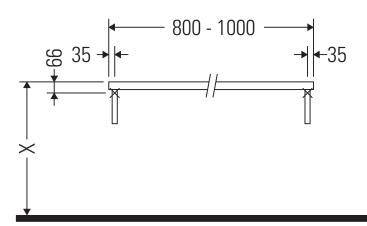

### **Mounting instructions**

Follow all other installation instructions!

### **Mounting instructions**

V = according to the panel specification

Follow all other installation instructions!