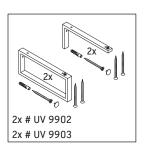

### **Mounting instructions**

Follow all other installation instructions!

#### Instructions for use

The bathroom furniture range complies with the standards and guidelines applicable at the time of delivery and is designed for use in bathrooms. Direct contact with water should be avoided, for example, when showering.

The console is not suitable for installation from below with semi built-in and built-in washbasins.

Ceramics wider than 600 mm must be fixed to the wall.

We reserve the right to make technical improvements and design modifications to the products illustrated.