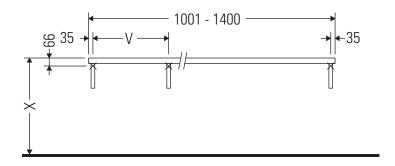

### **Mounting instructions**

V = according to the panel specification

Follow all other installation instructions!

The console is not suitable for installation from below with semi built-in and built-in washbasins.

Ceramics wider than 600 mm must be fixed to the wall.

We reserve the right to make technical improvements and design modifications to the products illustrated.