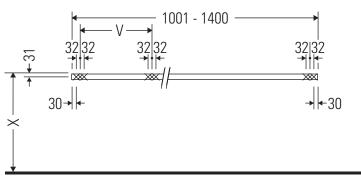

### **Mounting instructions**

V = according to the panel specification

Follow all other installation instructions!