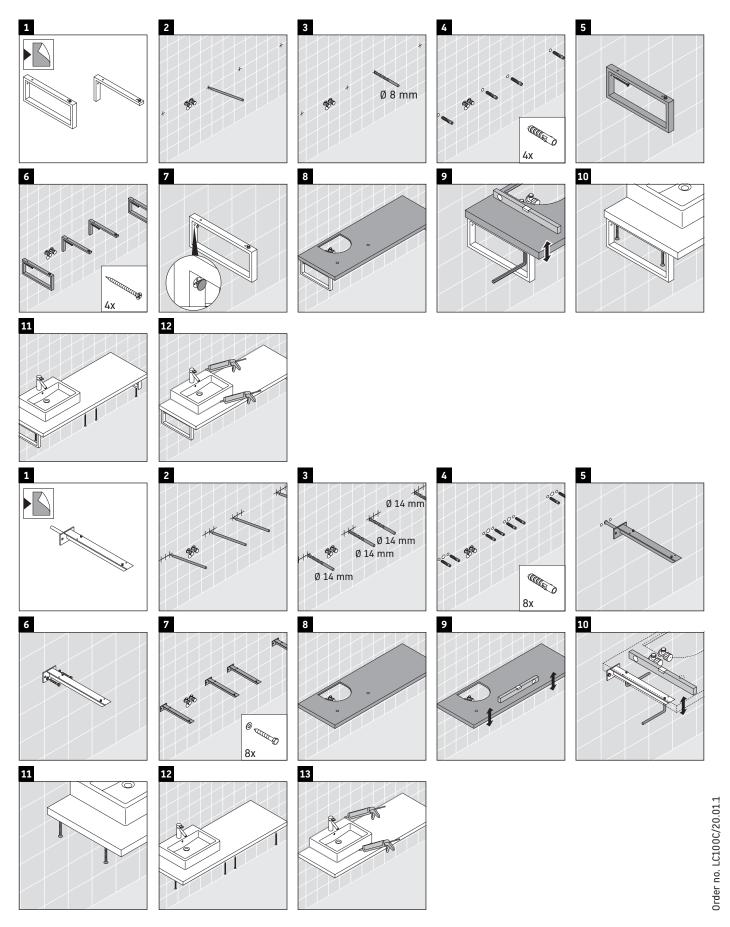

### **Mounting instructions**

V = according to the panel specification

Follow all other installation instructions!

#### Instructions for use

The bathroom furniture range complies with the standards and guidelines applicable at the time of delivery and is designed for use in bathrooms. Direct contact with water should be avoided, for example, when showering.

The console is not suitable for installation from below with semi built-in and built-in washbasins.

Ceramics wider than 600 mm must be fixed to the wall.

We reserve the right to make technical improvements and design modifications to the products illustrated.