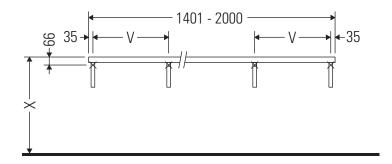

### **Mounting instructions**

V = according to the panel specification

Follow all other installation instructions!

The bathroom furniture range complies with the standards and guidelines applicable at the time of delivery and is designed for use in bathrooms. Direct contact with water should be avoided, for example, when showering.