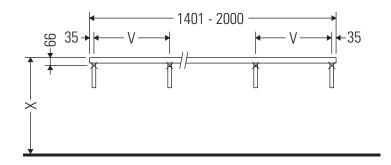

## L-Cube

# # LC 100C

### **Mounting instructions**

V = according to the panel specification

Follow all other installation instructions!