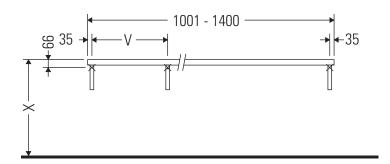

### **Mounting instructions**

V = according to the panel specification

Follow all other installation instructions!

#### Instructions for use

The bathroom furniture range complies with the standards and guidelines applicable at the time of delivery and is designed for use in bathrooms. Direct contact with water should be avoided, for example, when showering.

The console is not suitable for installation from below with semi built-in and built-in washbasins.

Ceramics wider than 600 mm must be fixed to the wall.

We reserve the right to make technical improvements and design modifications to the products illustrated.