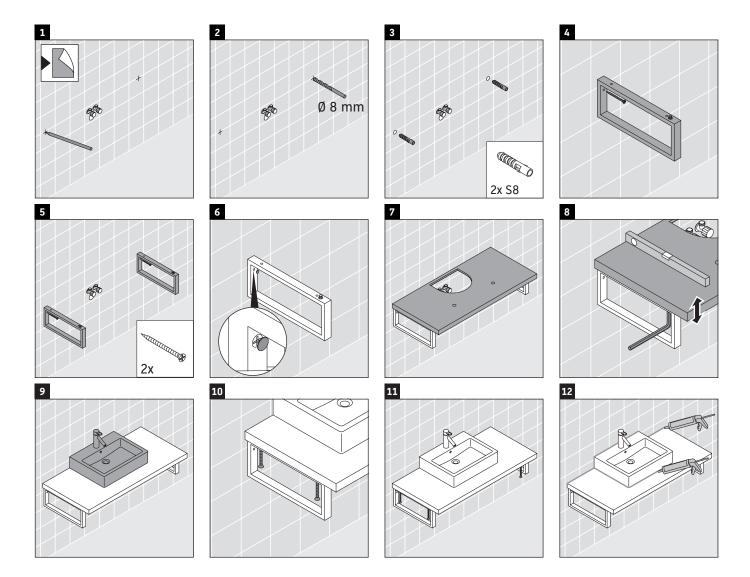

### **Mounting instructions**

Follow all other installation instructions!

### **Mounting instructions**

V = according to the panel specification

Follow all other installation instructions!

### **Mounting instructions**

V = according to the panel specification

Follow all other installation instructions!

The bathroom furniture range complies with the standards and guidelines applicable at the time of delivery and is designed for use in bathrooms. Direct contact with water should be avoided, for example, when showering.