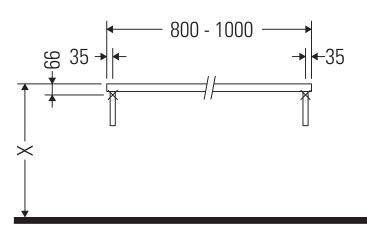

### **Mounting instructions**

V = according to the panel specification

Follow all other installation instructions!