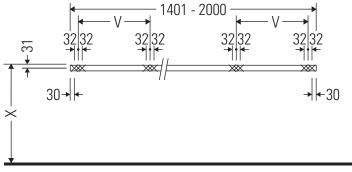

## L-Cube

# # LC 100C

### **Mounting instructions**

V = according to the panel specification

Follow all other installation instructions!

The bathroom furniture range complies with the standards and guidelines applicable at the time of delivery and is designed for use in bathrooms. Direct contact with water should be avoided, for example, when showering.