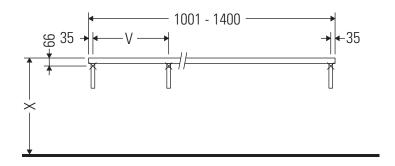

### **Mounting instructions**

Follow all other installation instructions!

#### Instructions for use

The bathroom furniture range complies with the standards and guidelines applicable at the time of delivery and is designed for use in bathrooms. Direct contact with water should be avoided, for example, when showering.

The console is not suitable for installation from below with semi built-in and built-in washbasins.

Ceramics wider than 600 mm must be fixed to the wall.

We reserve the right to make technical improvements and design modifications to the products illustrated.