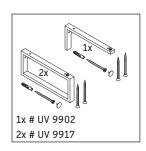

### **Mounting instructions**

V = according to the panel specification

Follow all other installation instructions!

The bathroom furniture range complies with the standards and guidelines applicable at the time of delivery and is designed for use in bathrooms. Direct contact with water should be avoided, for example, when showering.

The console is not suitable for installation from below with semi built-in and built-in washbasins.

Ceramics wider than 600 mm must be fixed to the wall.

We reserve the right to make technical improvements and design modifications to the products illustrated.