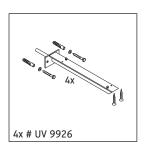

### **Mounting instructions**

Follow all other installation instructions!

#### Instructions for use

The bathroom furniture range complies with the standards and guidelines applicable at the time of delivery and is designed for use in bathrooms. Direct contact with water should be avoided, for example, when showering.

The console is not suitable for installation from below with semi built-in and built-in washbasins.

Ceramics wider than 600 mm must be fixed to the wall.

We reserve the right to make technical improvements and design modifications to the products illustrated.