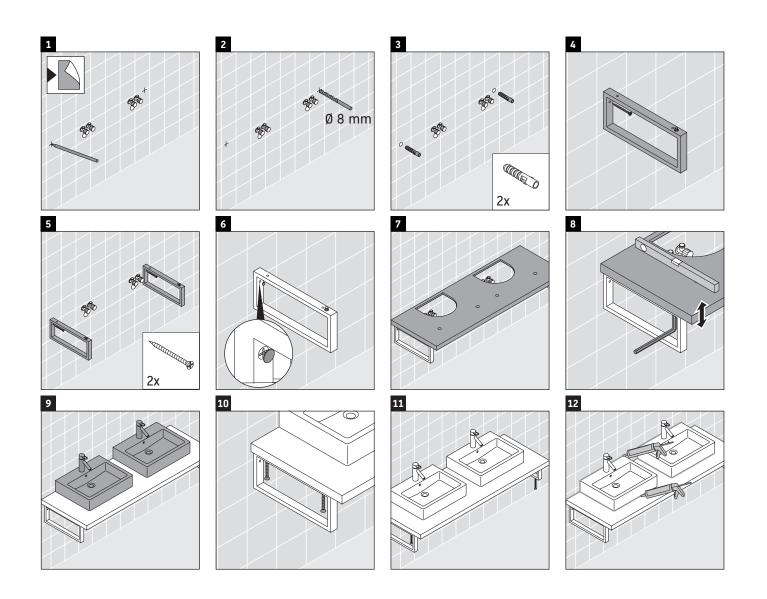

### **Mounting instructions**

V = according to the panel specification

Follow all other installation instructions!