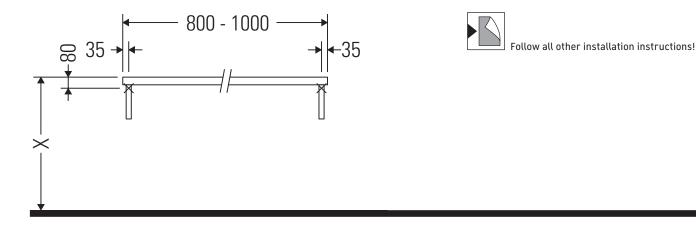

### **Mounting instructions**

V = according to the panel specification

Follow all other installation instructions!