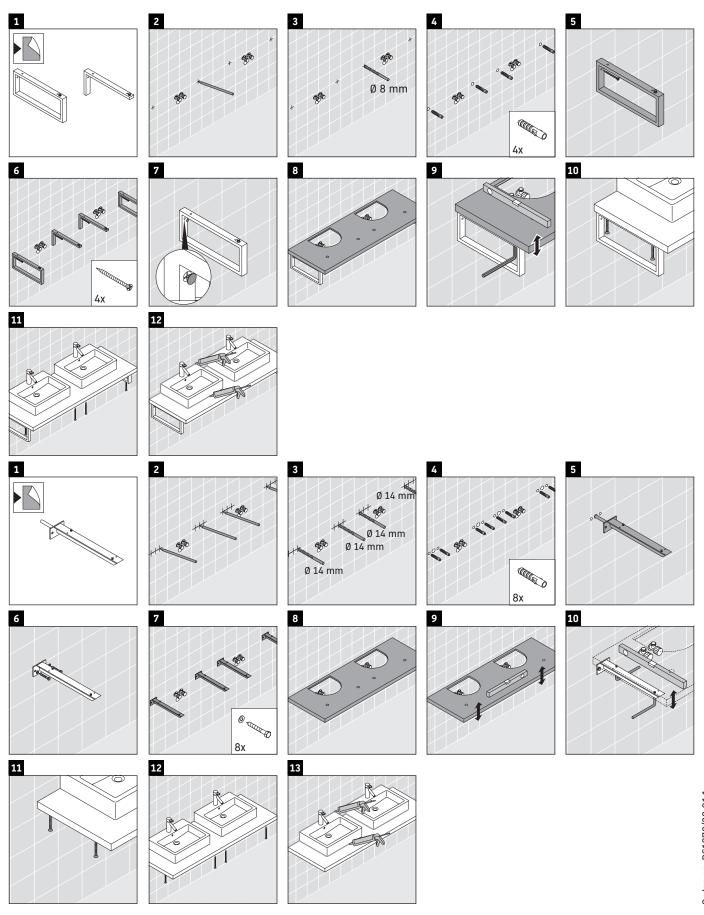

### Mounting instructions

The console is not suitable for installation from below with semi built-in and built-in washbasins.

Ceramics wider than 600 mm must be fixed to the wall.

We reserve the right to make technical improvements and design modifications to the products illustrated.