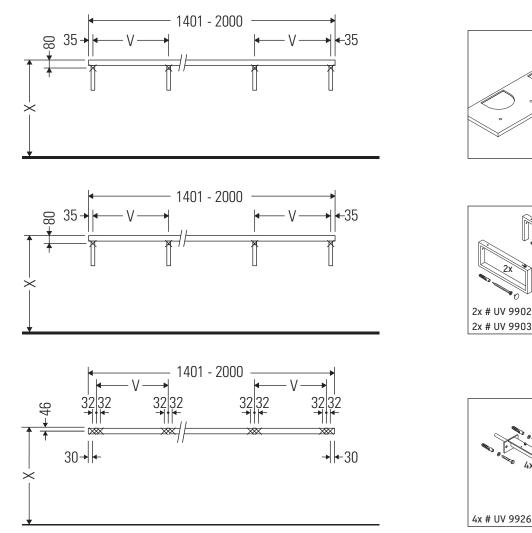

### **Mounting instructions**

V = according to the panel specification

Follow all other installation instructions!