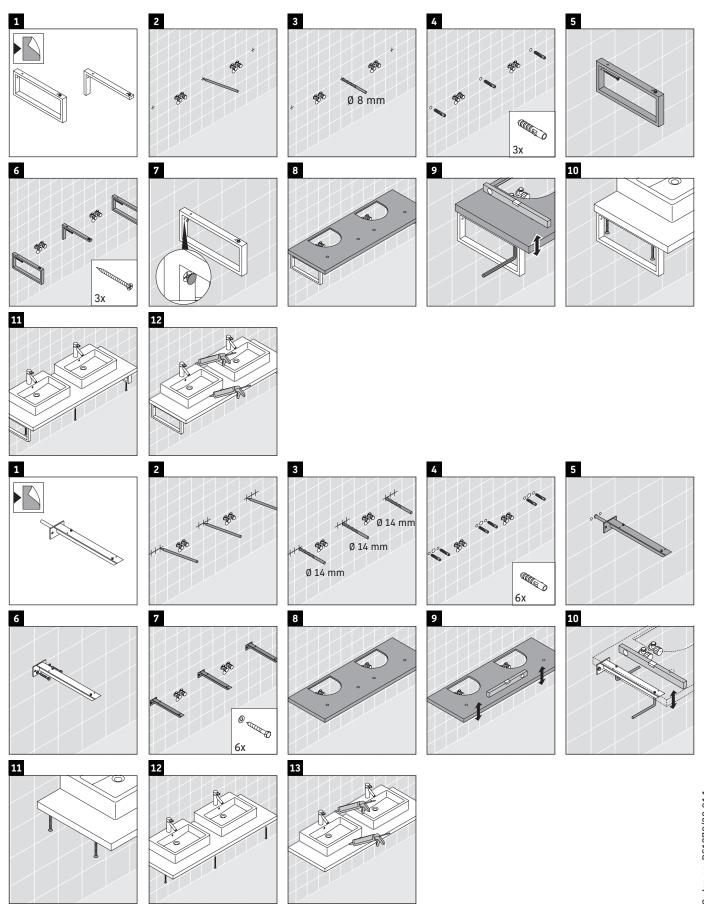

### Mounting instructions

The console is not suitable for installation from below with semi built-in and built-in washbasins.

Ceramics wider than 600 mm must be fixed to the wall.

We reserve the right to make technical improvements and design modifications to the products illustrated.