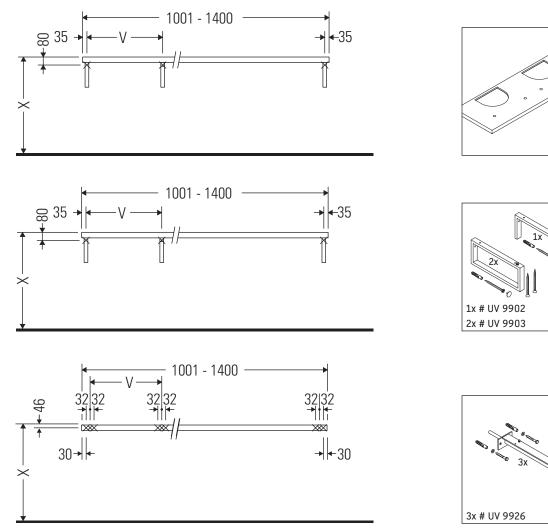

### **Mounting instructions**

V = according to the panel specification

Follow all other installation instructions!