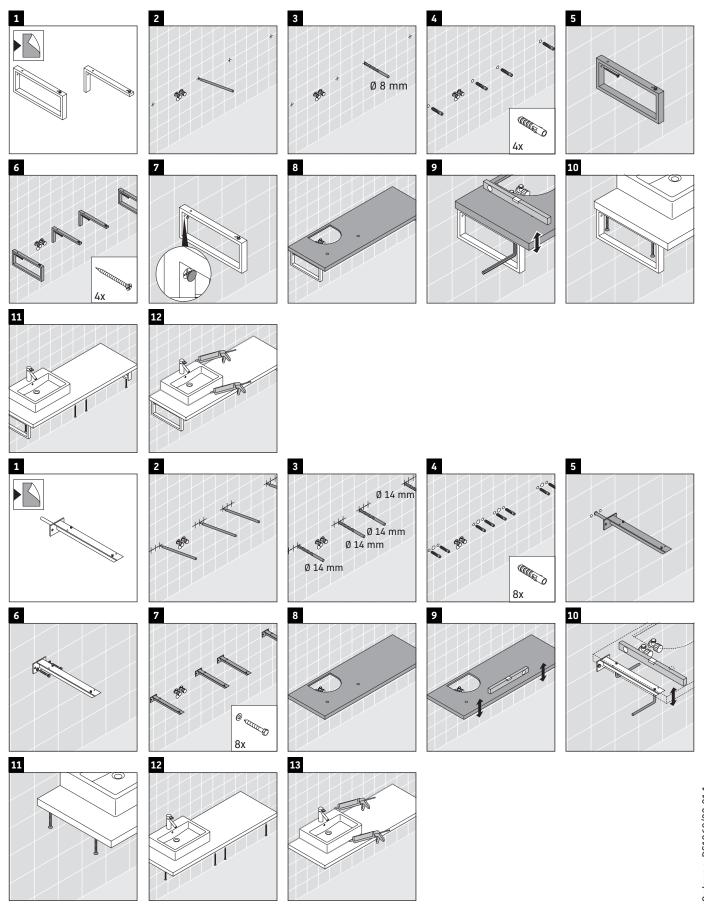

#### **Mounting instructions**

### **Mounting instructions**

V = according to the panel specification

Follow all other installation instructions!