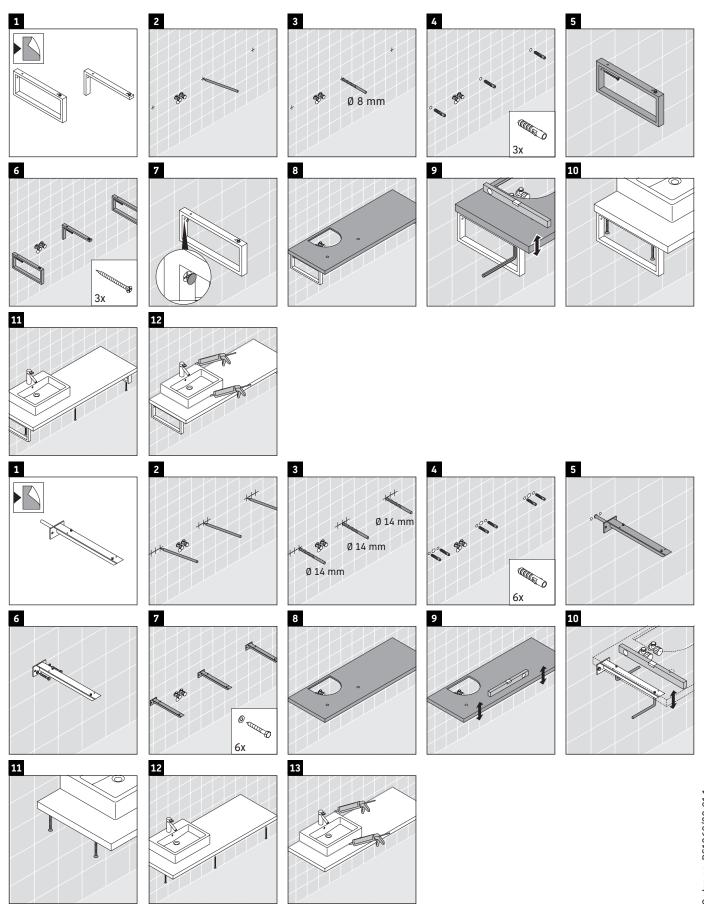

### **Mounting instructions**

V = according to the panel specification

Follow all other installation instructions!

The console is not suitable for installation from below with semi built-in and built-in washbasins.

Ceramics wider than 600 mm must be fixed to the wall.

We reserve the right to make technical improvements and design modifications to the products illustrated.