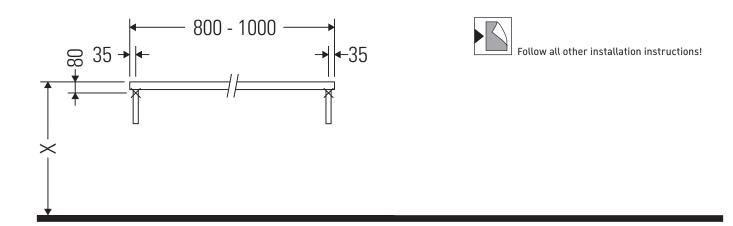

#### **Mounting instructions**

The console is not suitable for installation from below with semi built-in and built-in washbasins.

Ceramics wider than 600 mm must be fixed to the wall.

We reserve the right to make technical improvements and design modifications to the products illustrated.