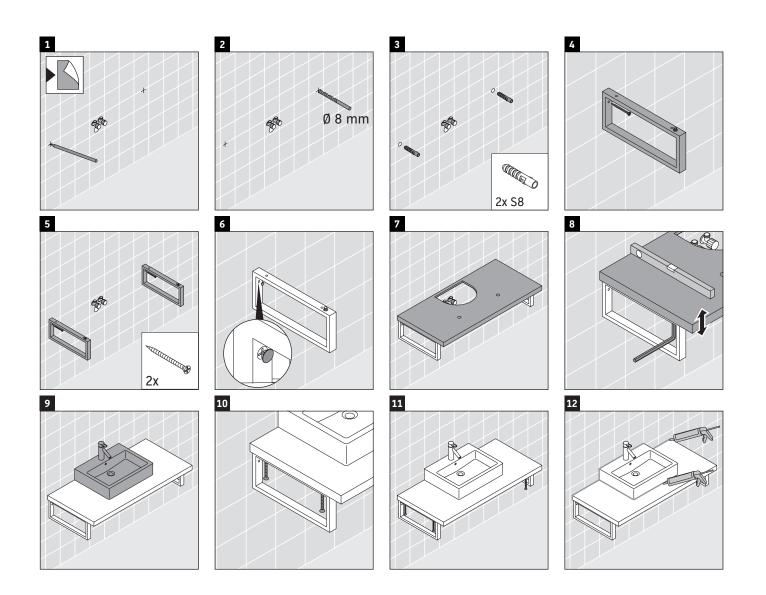

#### **Mounting instructions**

The console is not suitable for installation from below with semi built-in and built-in washbasins.

Ceramics wider than 600 mm must be fixed to the wall.

We reserve the right to make technical improvements and design modifications to the products illustrated.