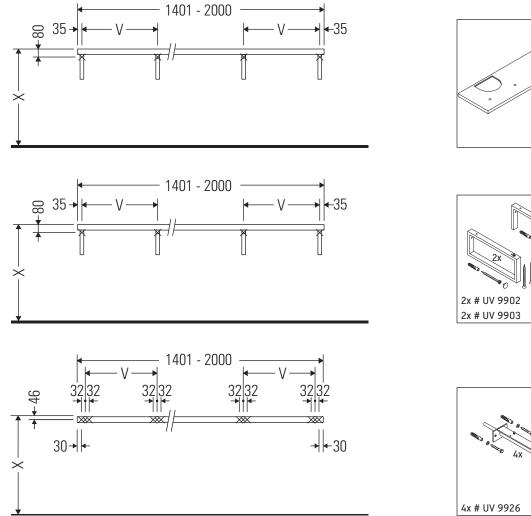

### **Mounting instructions**

V = according to the panel specification

Follow all other installation instructions!

### **Mounting instructions**

↓ V = according to the panel specification

Follow all other installation instructions!

The console is not suitable for installation from below with semi built-in and built-in washbasins.

Ceramics wider than 600 mm must be fixed to the wall.

We reserve the right to make technical improvements and design modifications to the products illustrated.