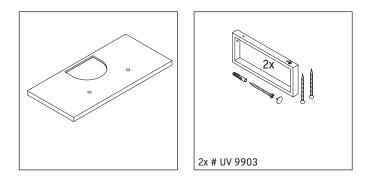

#### **Mounting instructions**

The console is not suitable for installation from below with semi built-in and built-in washbasins.

Ceramics wider than 600 mm must be fixed to the wall.

We reserve the right to make technical improvements and design modifications to the products illustrated.