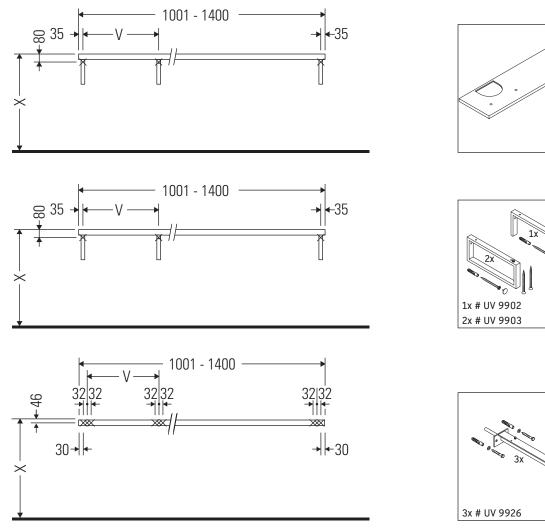

### **Mounting instructions**

V = according to the panel specification

Follow all other installation instructions!

### **Mounting instructions**

↓ V = according to the panel specification

Follow all other installation instructions!