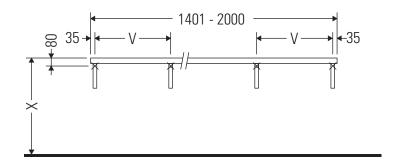

### **Mounting instructions**

Follow all other installation instructions!

### **Mounting instructions**

V = according to the panel specification

Follow all other installation instructions!