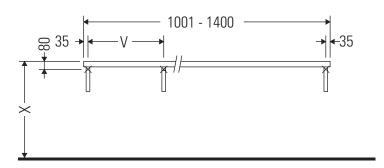

### **Mounting instructions**

V = according to the panel specification

Follow all other installation instructions!

The console is not suitable for installation from below with semi built-in and built-in washbasins.

Ceramics wider than 600 mm must be fixed to the wall.

We reserve the right to make technical improvements and design modifications to the products illustrated.