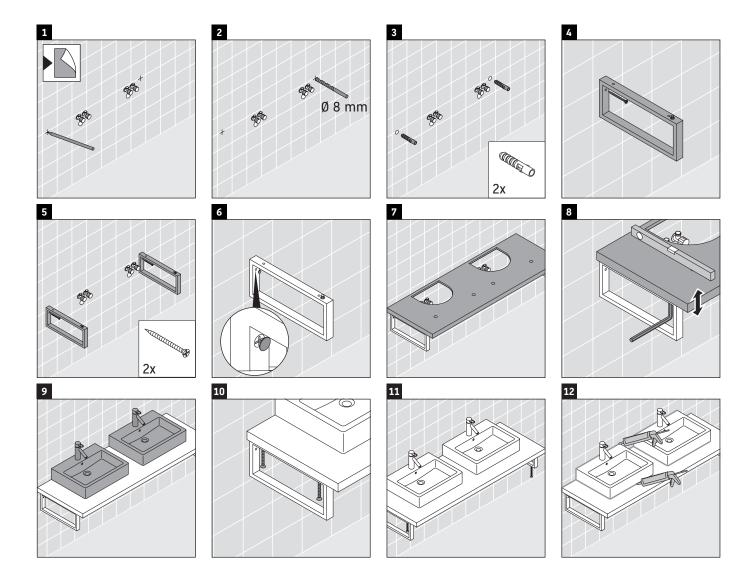

### **Mounting instructions**

Follow all other installation instructions!

### **Mounting instructions**

V = according to the panel specification

Follow all other installation instructions!