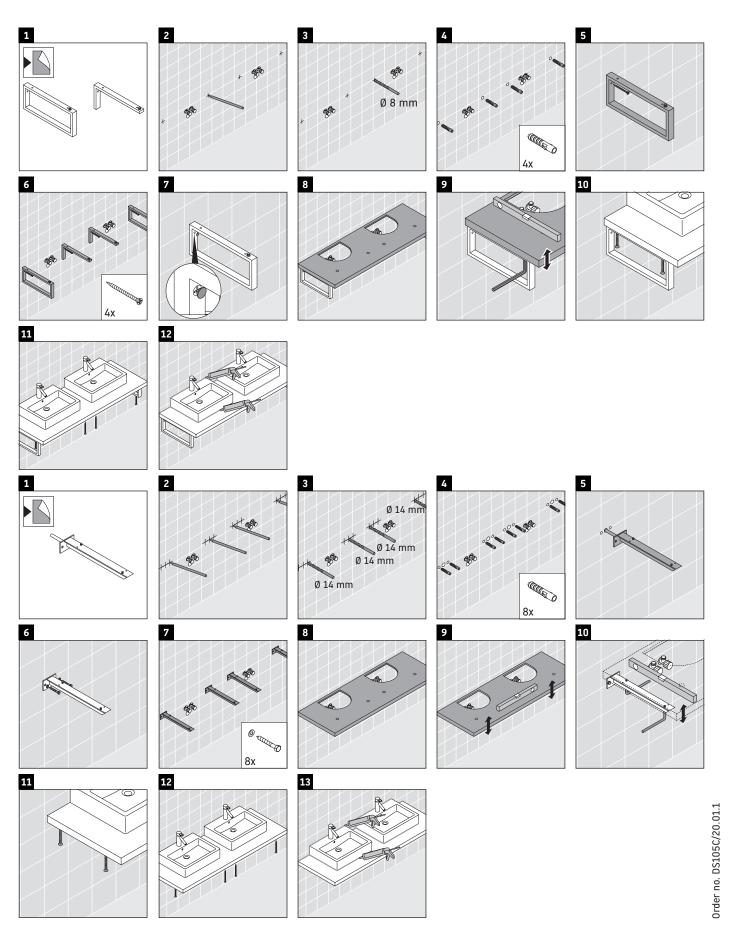

### **Mounting instructions**

V = according to the panel specification

Follow all other installation instructions!

The console is not suitable for installation from below with semi built-in and built-in washbasins.

Ceramics wider than 600 mm must be fixed to the wall.

We reserve the right to make technical improvements and design modifications to the products illustrated.