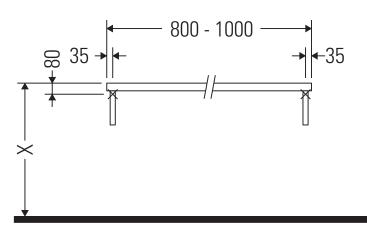

### **Mounting instructions**

Follow all other installation instructions!

### **Mounting instructions**

V = according to the panel specification

Follow all other installation instructions!