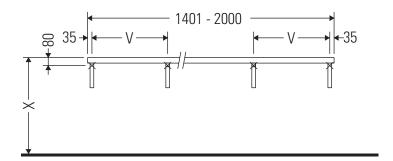

### **Mounting instructions**

V = according to the panel specification

Follow all other installation instructions!