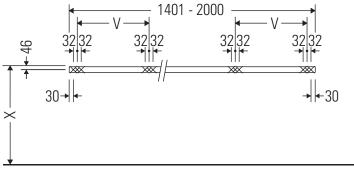

### **Mounting instructions**

V = according to the panel specification

Follow all other installation instructions!