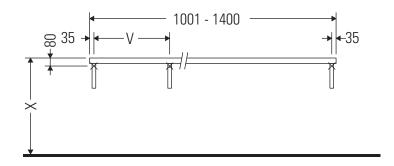

### **Mounting instructions**

Follow all other installation instructions!

The console is not suitable for installation from below with semi built-in and built-in washbasins.

Ceramics wider than 600 mm must be fixed to the wall.

We reserve the right to make technical improvements and design modifications to the products illustrated.