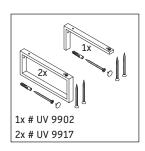

### **Mounting instructions**

V = according to the panel specification

Follow all other installation instructions!

The console is not suitable for installation from below with semi built-in and built-in washbasins.

Ceramics wider than 600 mm must be fixed to the wall.

We reserve the right to make technical improvements and design modifications to the products illustrated.