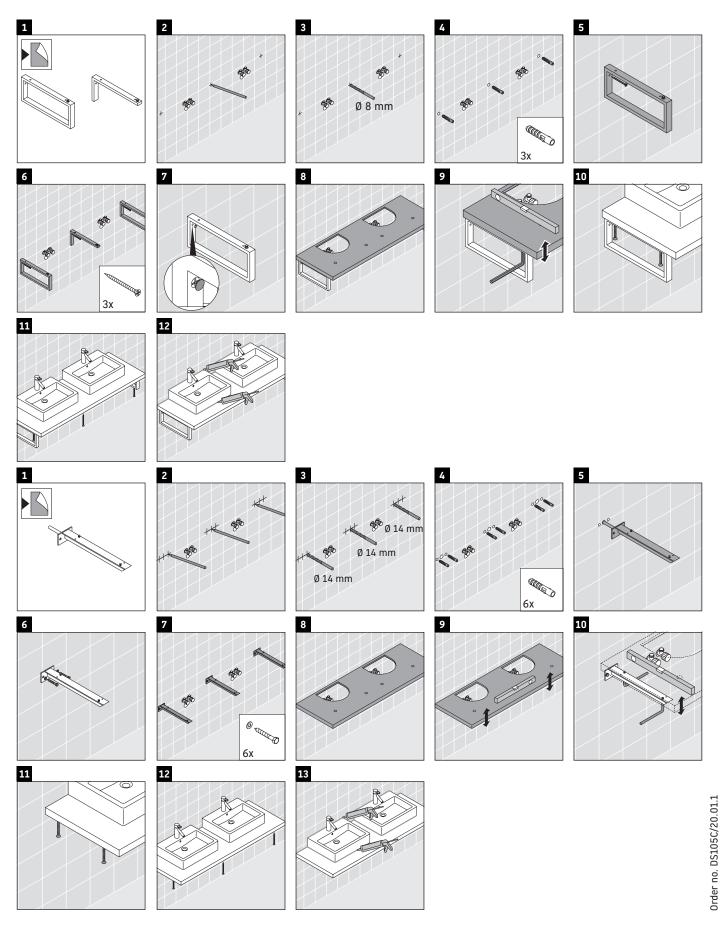

### **Mounting instructions**

Follow all other installation instructions!

#### Instructions for use

The bathroom furniture range complies with the standards and guidelines applicable at the time of delivery and is designed for use in bathrooms. Direct contact with water should be avoided, for example, when showering.

The console is not suitable for installation from below with semi built-in and built-in washbasins.

Ceramics wider than 600 mm must be fixed to the wall.

We reserve the right to make technical improvements and design modifications to the products illustrated.