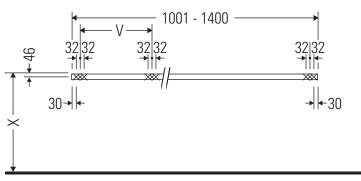

### **Mounting instructions**

V = according to the panel specification

Follow all other installation instructions!