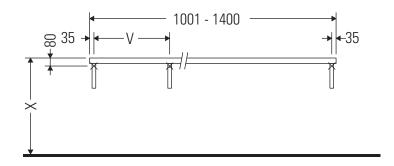

### **Mounting instructions**

V = according to the panel specification

Follow all other installation instructions!