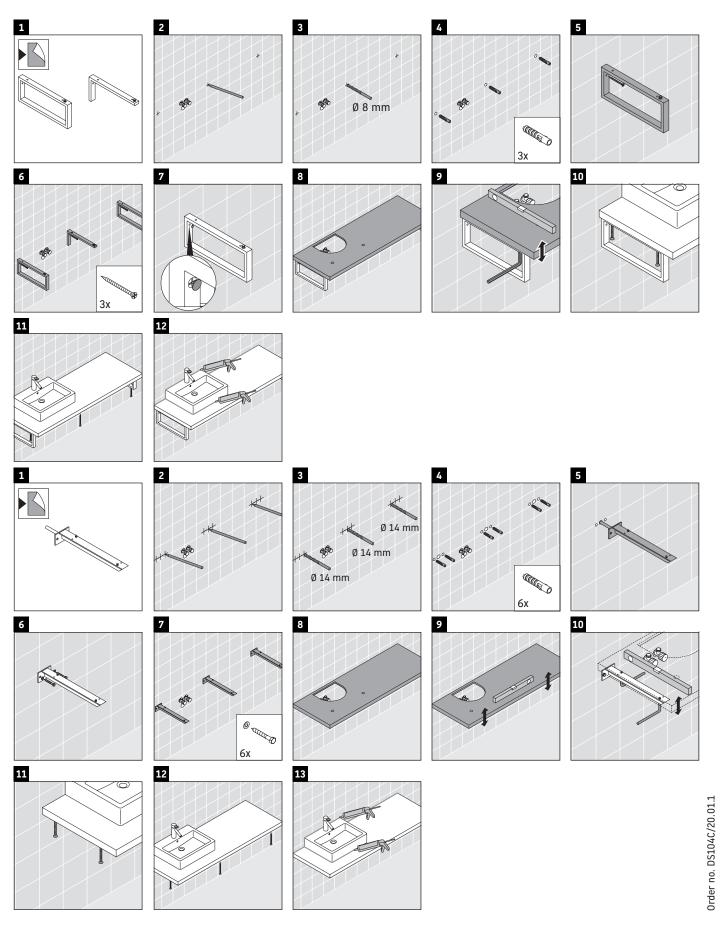

### **Mounting instructions**

#### Instructions for use

The bathroom furniture range complies with the standards and guidelines applicable at the time of delivery and is designed for use in bathrooms. Direct contact with water should be avoided, for example, when showering.

The console is not suitable for installation from below with semi built-in and built-in washbasins.

Ceramics wider than 600 mm must be fixed to the wall.

We reserve the right to make technical improvements and design modifications to the products illustrated.