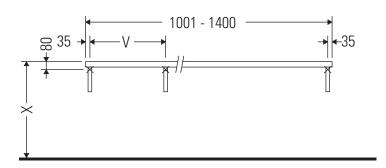

### **Mounting instructions**

V = according to the panel specification

Follow all other installation instructions!