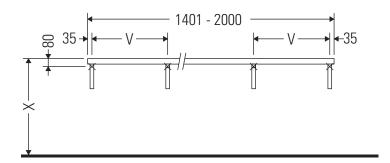

### **Mounting instructions**

V = according to the panel specification

Follow all other installation instructions!

#### Instructions for use

The bathroom furniture range complies with the standards and guidelines applicable at the time of delivery and is designed for use in bathrooms. Direct contact with water should be avoided, for example, when showering.

The console is not suitable for installation from below with semi built-in and built-in washbasins.

Ceramics wider than 600 mm must be fixed to the wall.

We reserve the right to make technical improvements and design modifications to the products illustrated.