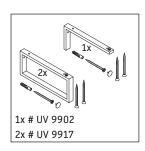

# DuraStyle

# DS 104C

### **Mounting instructions**









#### Instructions for use

The bathroom furniture range complies with the standards and guidelines applicable at the time of delivery and is designed for use in bathrooms. Direct contact with water should be avoided, for example, when showering.

The console is not suitable for installation from below with semi built-in and built-in washbasins.

Ceramics wider than 600 mm must be fixed to the wall.

We reserve the right to make technical improvements and design modifications to the products illustrated.







# DuraStyle

## # DS 104C

### **Mounting instructions**













V = according to the panel specification



Follow all other installation instructions!

#### Instructions for use

The bathroom furniture range complies with the standards and guidelines applicable at the time of delivery and is designed for use in bathrooms. Direct contact with water should be avoided, for example, when showering.

The console is not suitable for installation from below with semi built-in and built-in washbasins.

Ceramics wider than 600 mm must be fixed to the wall.

We reserve the right to make technical improvements and design modifications to the products illustrated.



Duravit AG, Werderstr. 36, 78132 Hornberg, Germany, Phone +49 78 33 700, Fax +49 78 33 70 289, info@duravit.de, www.duravit.de



# DuraStyle

## # DS 104C

### **Mounting instructions**