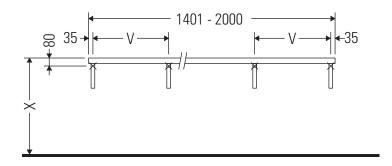

### **Mounting instructions**

#### Instructions for use

The bathroom furniture range complies with the standards and guidelines applicable at the time of delivery and is designed for use in bathrooms. Direct contact with water should be avoided, for example, when showering.

The console is not suitable for installation from below with semi built-in and built-in washbasins.

Ceramics wider than 600 mm must be fixed to the wall.

We reserve the right to make technical improvements and design modifications to the products illustrated.