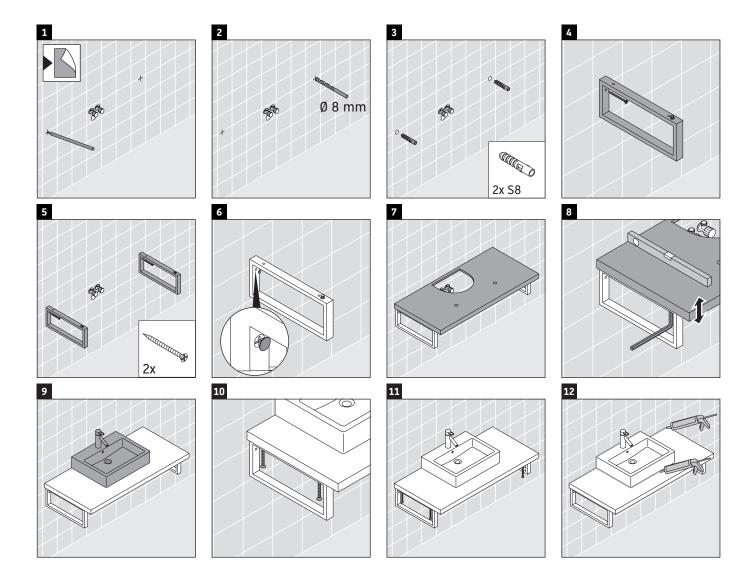

### **Mounting instructions**

### **Mounting instructions**

V = according to the panel specification

Follow all other installation instructions!