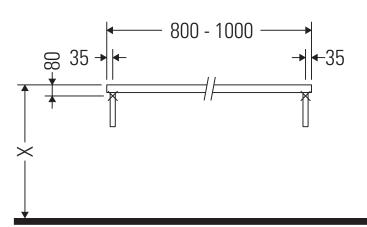

### **Mounting instructions**

V = according to the panel specification

Follow all other installation instructions!