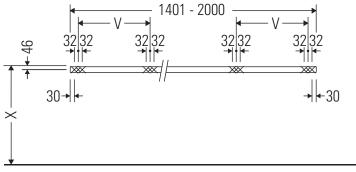

### **Mounting instructions**

V = according to the panel specification

Follow all other installation instructions!

#### Instructions for use

The bathroom furniture range complies with the standards and guidelines applicable at the time of delivery and is designed for use in bathrooms. Direct contact with water should be avoided, for example, when showering.

The console is not suitable for installation from below with semi built-in and built-in washbasins.

Ceramics wider than 600 mm must be fixed to the wall.

We reserve the right to make technical improvements and design modifications to the products illustrated.