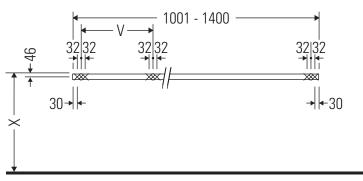

### **Mounting instructions**

V = according to the panel specification

Follow all other installation instructions!