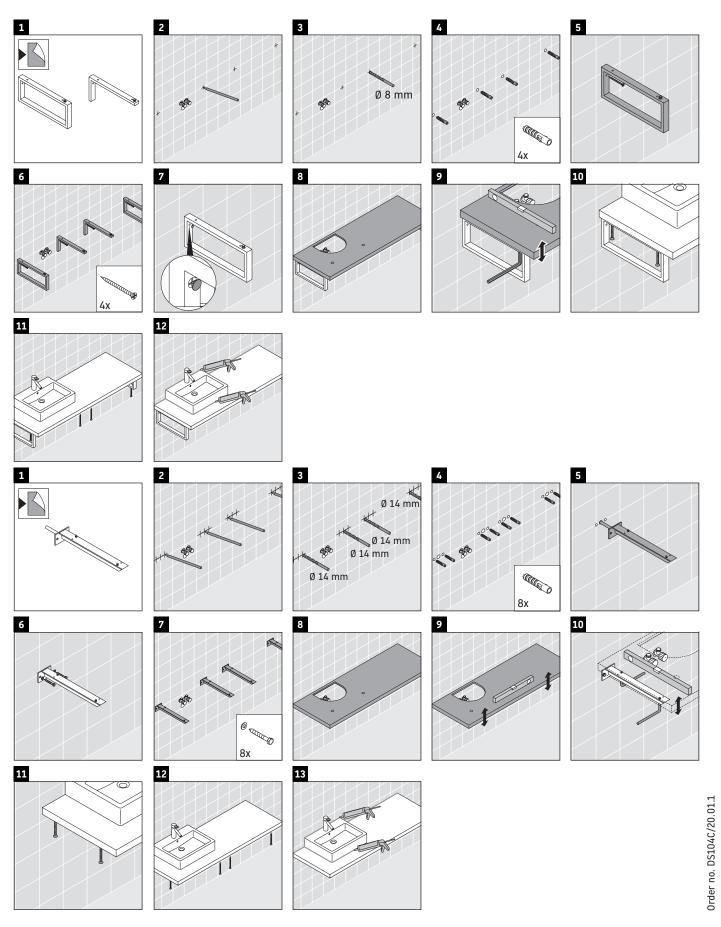

### **Mounting instructions**

V = according to the panel specification

Follow all other installation instructions!