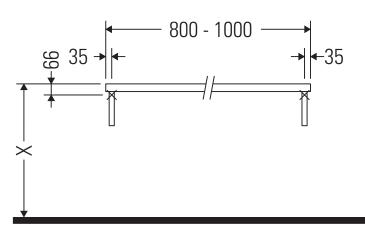

### **Mounting instructions**

V = according to the panel specification

Follow all other installation instructions!