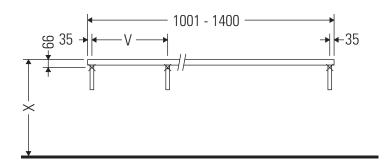

### **Mounting instructions**

V = according to the panel specification

Follow all other installation instructions!