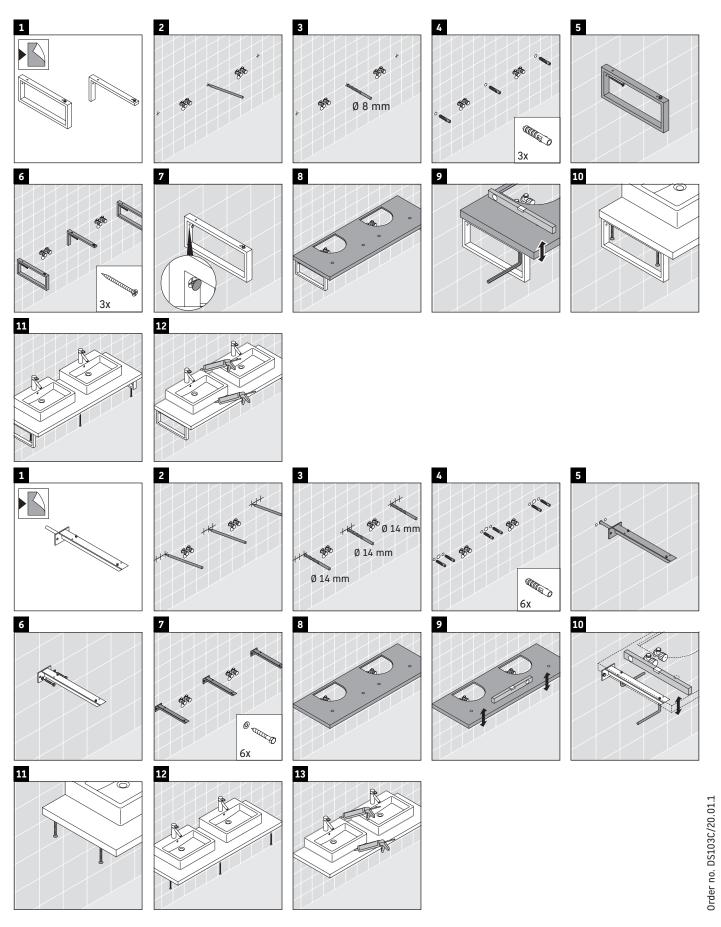

### **Mounting instructions**

#### Instructions for use

The bathroom furniture range complies with the standards and guidelines applicable at the time of delivery and is designed for use in bathrooms. Direct contact with water should be avoided, for example, when showering.

The console is not suitable for installation from below with semi built-in and built-in washbasins.

Ceramics wider than 600 mm must be fixed to the wall.

We reserve the right to make technical improvements and design modifications to the products illustrated.