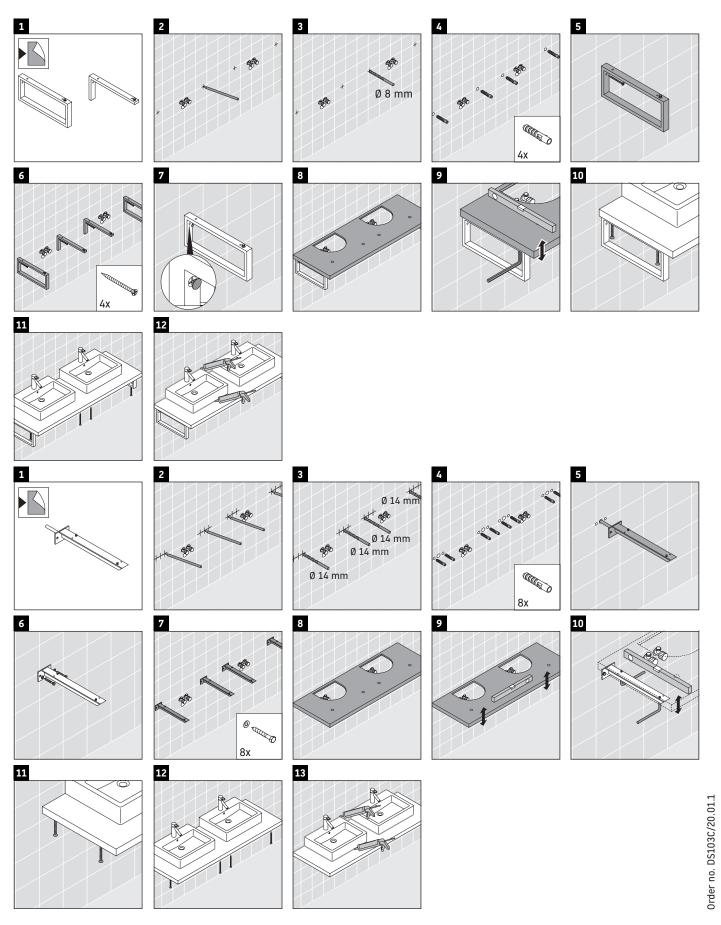

### **Mounting instructions**

#### Instructions for use

The bathroom furniture range complies with the standards and guidelines applicable at the time of delivery and is designed for use in bathrooms. Direct contact with water should be avoided, for example, when showering.

The console is not suitable for installation from below with semi built-in and built-in washbasins.

Ceramics wider than 600 mm must be fixed to the wall.

We reserve the right to make technical improvements and design modifications to the products illustrated.

### **Mounting instructions**

V = according to the panel specification

Follow all other installation instructions!