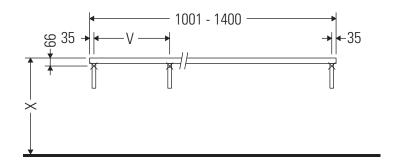

### **Mounting instructions**

V = according to the panel specification

Follow all other installation instructions!