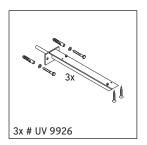

## # DS 103C

### **Mounting instructions**

V = according to the panel specification

Follow all other installation instructions!