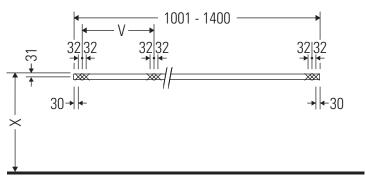

### **Mounting instructions**

V = according to the panel specification

Follow all other installation instructions!