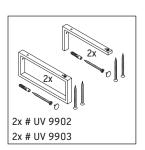

### **Mounting instructions**

#### Instructions for use

The bathroom furniture range complies with the standards and guidelines applicable at the time of delivery and is designed for use in bathrooms. Direct contact with water should be avoided, for example, when showering.

The console is not suitable for installation from below with semi built-in and built-in washbasins.

Ceramics wider than 600 mm must be fixed to the wall.

We reserve the right to make technical improvements and design modifications to the products illustrated.