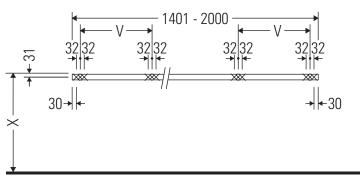

### **Mounting instructions**

V = according to the panel specification

Follow all other installation instructions!