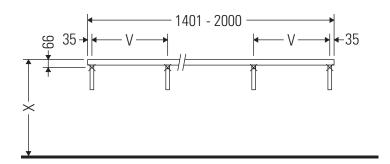

### **Mounting instructions**

V = according to the panel specification

Follow all other installation instructions!