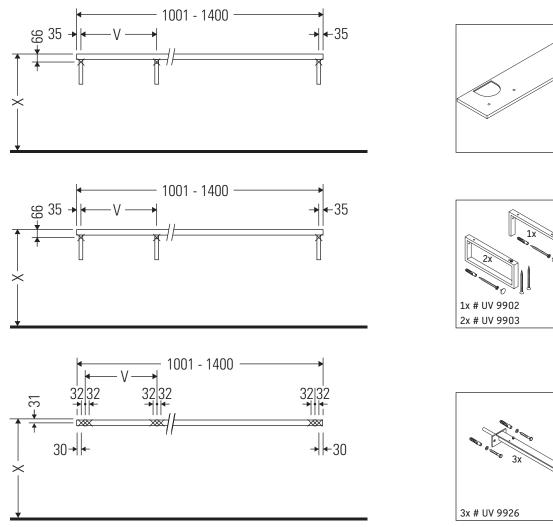

### **Mounting instructions**

V = according to the panel specification

Follow all other installation instructions!