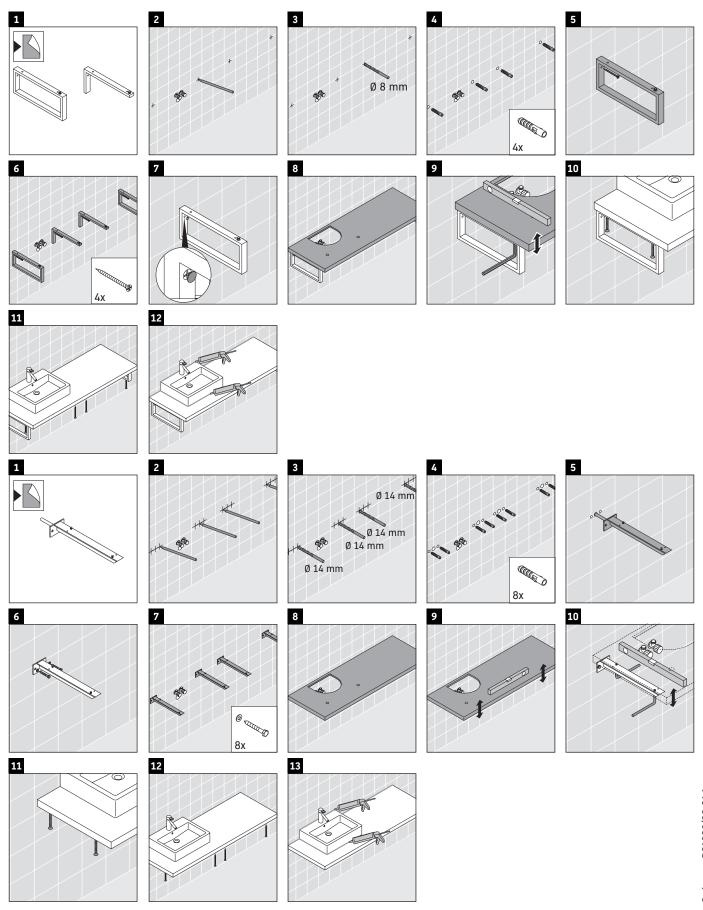

### Mounting instructions

### **Mounting instructions**

V = according to the panel specification

Follow all other installation instructions!