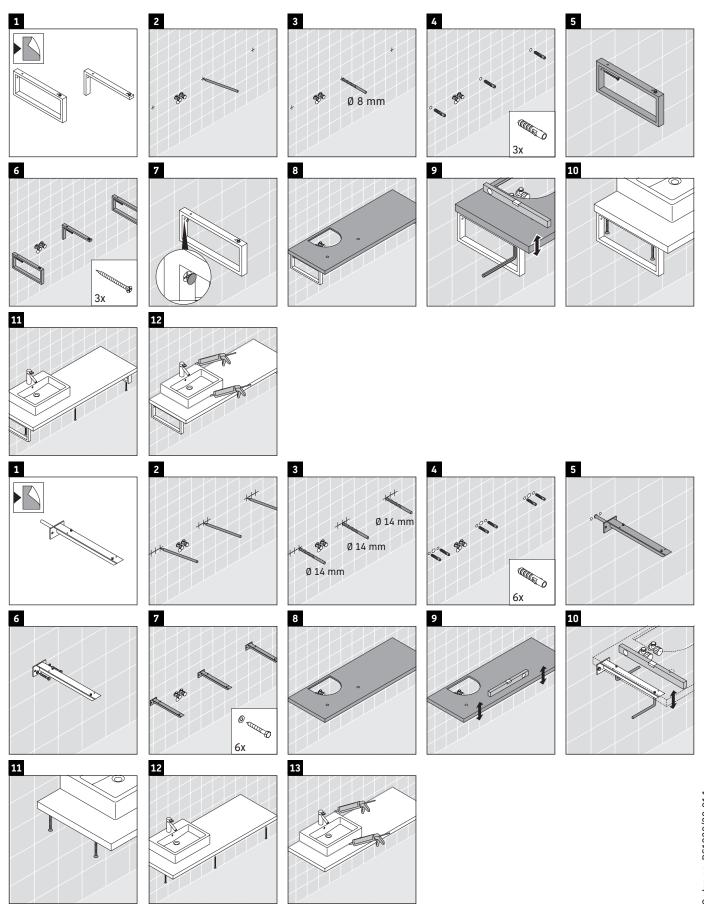

### **Mounting instructions**

V = according to the panel specification

Follow all other installation instructions!

The console is not suitable for installation from below with semi built-in and built-in washbasins.

Ceramics wider than 600 mm must be fixed to the wall.

We reserve the right to make technical improvements and design modifications to the products illustrated.