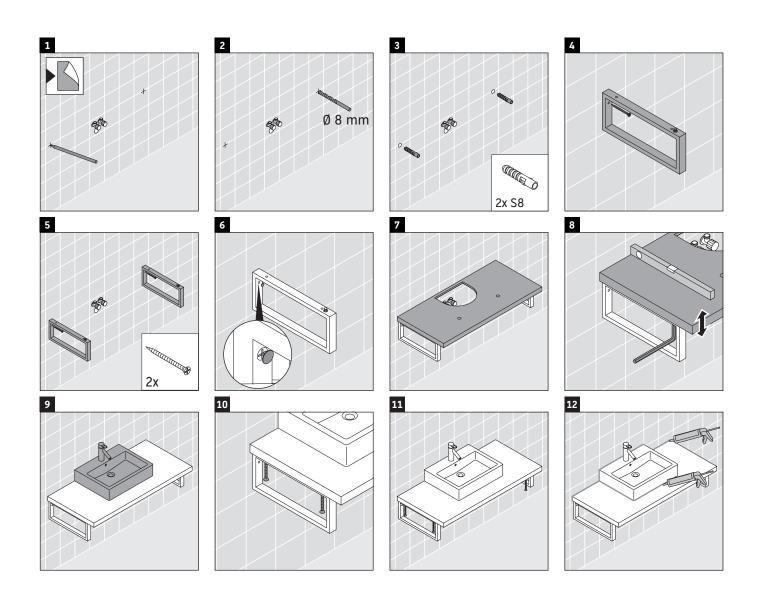

### **Mounting instructions**

V = according to the panel specification

Follow all other installation instructions!