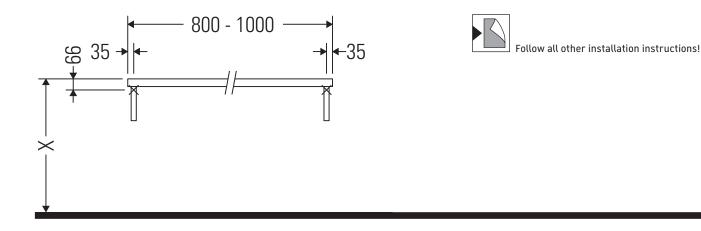

### **Mounting instructions**

V = according to the panel specification

Follow all other installation instructions!