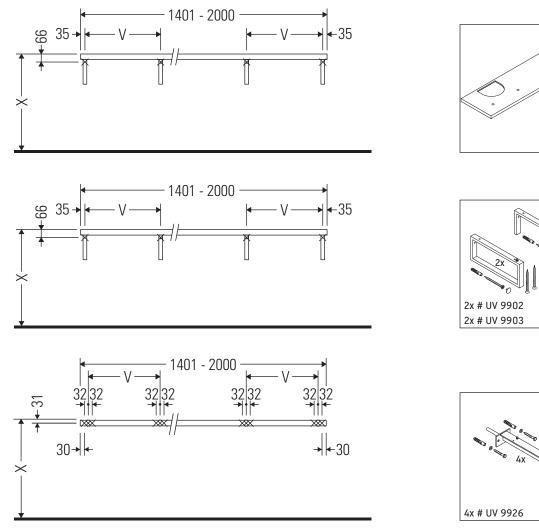

### **Mounting instructions**

V = according to the panel specification

Follow all other installation instructions!

The console is not suitable for installation from below with semi built-in and built-in washbasins.

Ceramics wider than 600 mm must be fixed to the wall.

We reserve the right to make technical improvements and design modifications to the products illustrated.