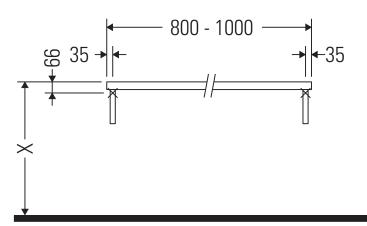

### **Mounting instructions**

### **Mounting instructions**

V = according to the panel specification

Follow all other installation instructions!