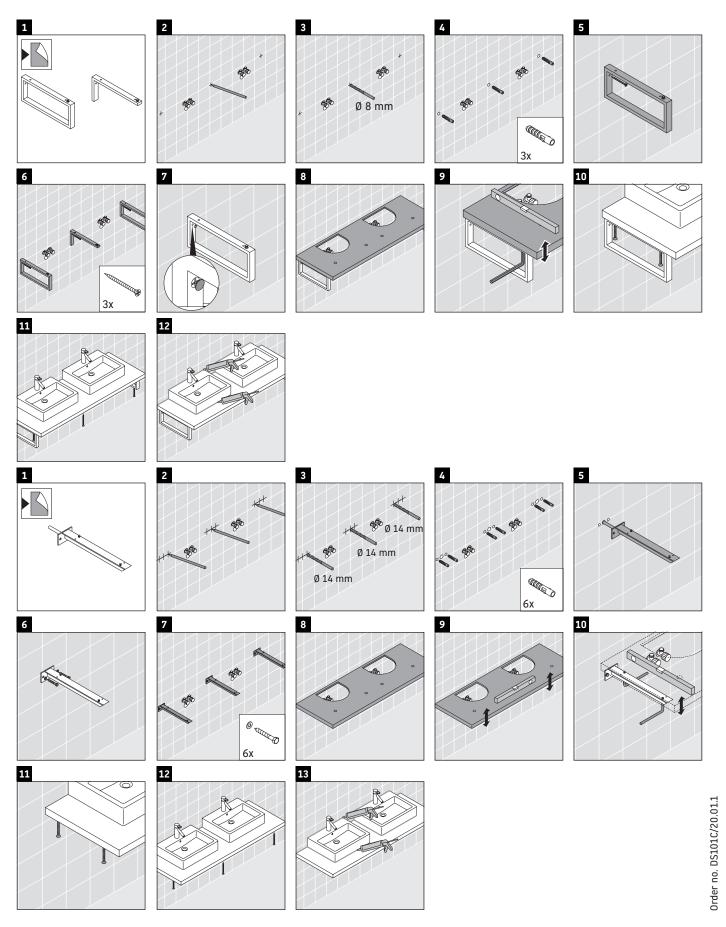

# DuraStyle

# DS 101C

### **Mounting instructions**

#### Instructions for use

The bathroom furniture range complies with the standards and guidelines applicable at the time of delivery and is designed for use in bathrooms. Direct contact with water should be avoided, for example, when showering.

The console is not suitable for installation from below with semi built-in and built-in washbasins.

Ceramics wider than 600 mm must be fixed to the wall.

We reserve the right to make technical improvements and design modifications to the products illustrated.