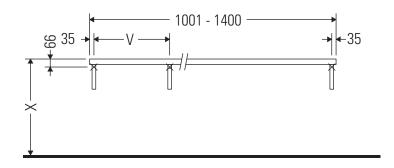

### **Mounting instructions**

V = according to the panel specification

Follow all other installation instructions!