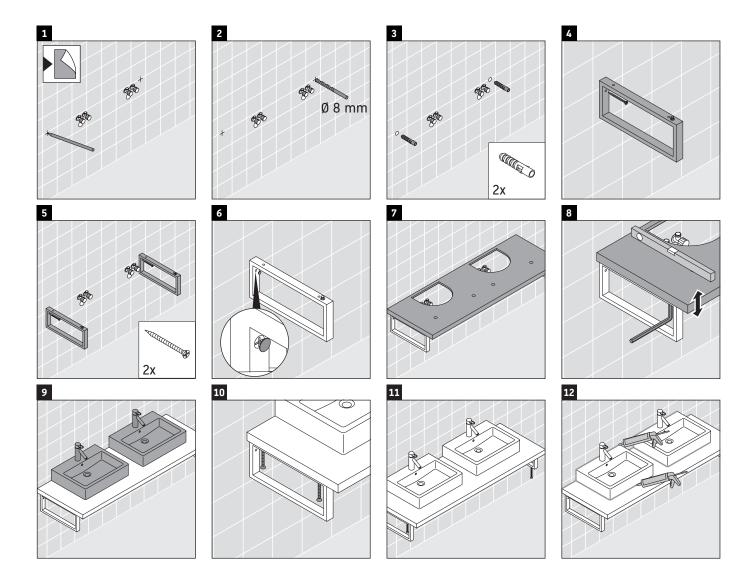

### **Mounting instructions**

#### Instructions for use

The bathroom furniture range complies with the standards and guidelines applicable at the time of delivery and is designed for use in bathrooms. Direct contact with water should be avoided, for example, when showering.

The console is not suitable for installation from below with semi built-in and built-in washbasins.

Ceramics wider than 600 mm must be fixed to the wall.

We reserve the right to make technical improvements and design modifications to the products illustrated.