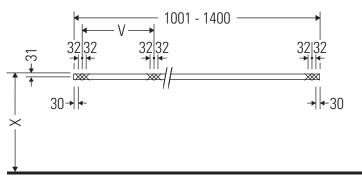

### **Mounting instructions**

V = according to the panel specification

Follow all other installation instructions!