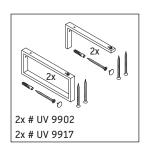

### **Mounting instructions**

The console is not suitable for installation from below with semi built-in and built-in washbasins.

Ceramics wider than 600 mm must be fixed to the wall.

We reserve the right to make technical improvements and design modifications to the products illustrated.