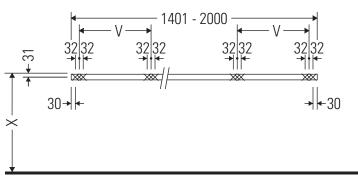

### **Mounting instructions**

V = according to the panel specification

Follow all other installation instructions!