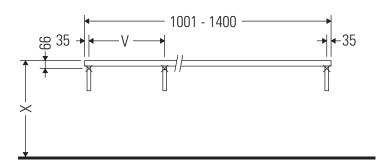

### **Mounting instructions**

V = according to the panel specification

Follow all other installation instructions!