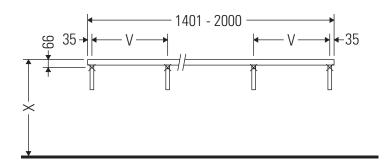

### **Mounting instructions**

V = according to the panel specification

Follow all other installation instructions!