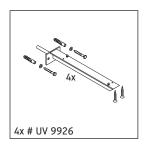

### **Mounting instructions**

V = according to the panel specification

Follow all other installation instructions!

#### Instructions for use

The bathroom furniture range complies with the standards and guidelines applicable at the time of delivery and is designed for use in bathrooms. Direct contact with water should be avoided, for example, when showering.

The console is not suitable for installation from below with semi built-in and built-in washbasins.

Ceramics wider than 600 mm must be fixed to the wall.

We reserve the right to make technical improvements and design modifications to the products illustrated.