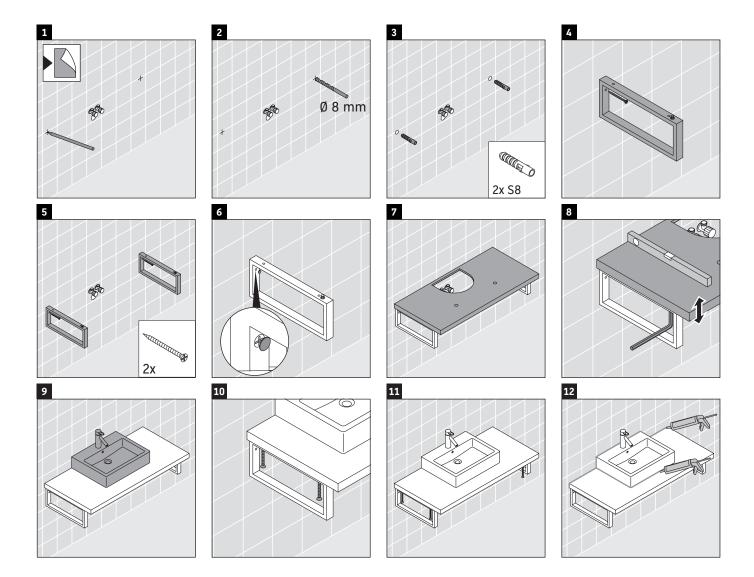

### **Mounting instructions**

#### Instructions for use

The bathroom furniture range complies with the standards and guidelines applicable at the time of delivery and is designed for use in bathrooms. Direct contact with water should be avoided, for example, when showering.

The console is not suitable for installation from below with semi built-in and built-in washbasins.

Ceramics wider than 600 mm must be fixed to the wall.

We reserve the right to make technical improvements and design modifications to the products illustrated.