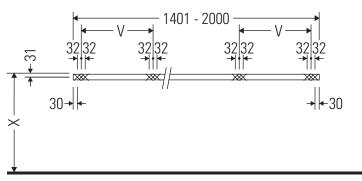

### **Mounting instructions**

V = according to the panel specification

Follow all other installation instructions!