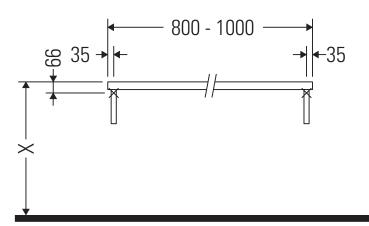

### **Mounting instructions**

### **Mounting instructions**

V = according to the panel specification

Follow all other installation instructions!