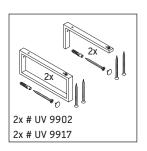

### **Mounting instructions**

#### Instructions for use

The bathroom furniture range complies with the standards and guidelines applicable at the time of delivery and is designed for use in bathrooms. Direct contact with water should be avoided, for example, when showering.

The console is not suitable for installation from below with semi built-in and built-in washbasins.

Ceramics wider than 600 mm must be fixed to the wall.

We reserve the right to make technical improvements and design modifications to the products illustrated.