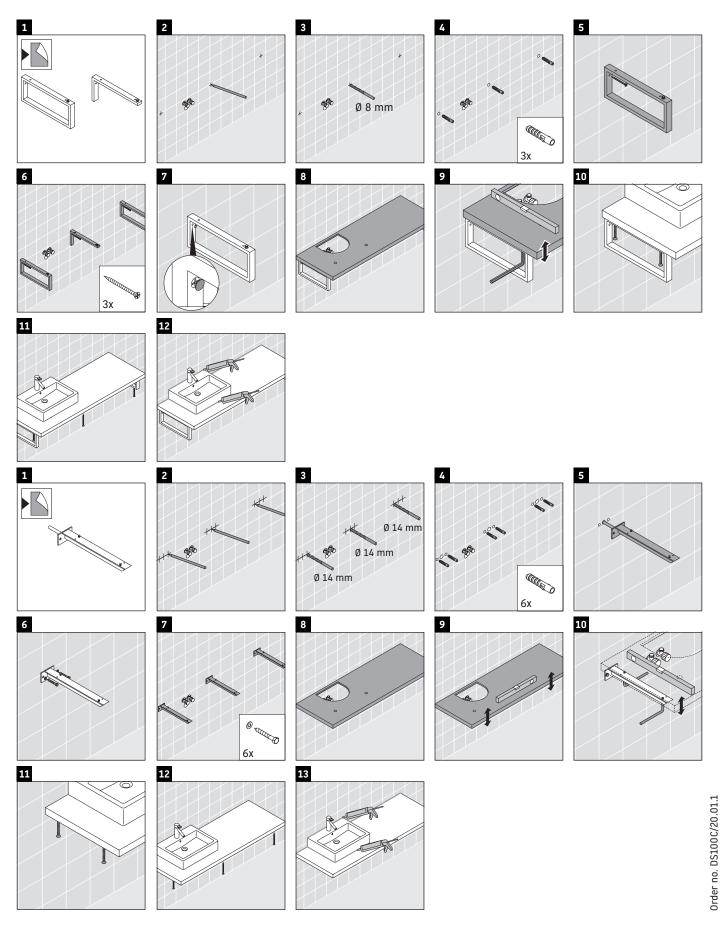

### **Mounting instructions**

#### Instructions for use

The bathroom furniture range complies with the standards and guidelines applicable at the time of delivery and is designed for use in bathrooms. Direct contact with water should be avoided, for example, when showering.

The console is not suitable for installation from below with semi built-in and built-in washbasins.

Ceramics wider than 600 mm must be fixed to the wall.

We reserve the right to make technical improvements and design modifications to the products illustrated.