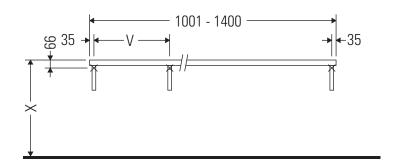

### **Mounting instructions**

V = according to the panel specification

Follow all other installation instructions!