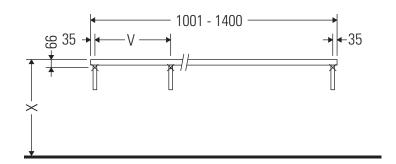

### **Mounting instructions**

V = according to the panel specification

Follow all other installation instructions!