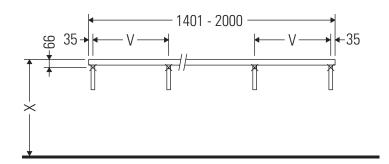

### **Mounting instructions**

V = according to the panel specification

Follow all other installation instructions!