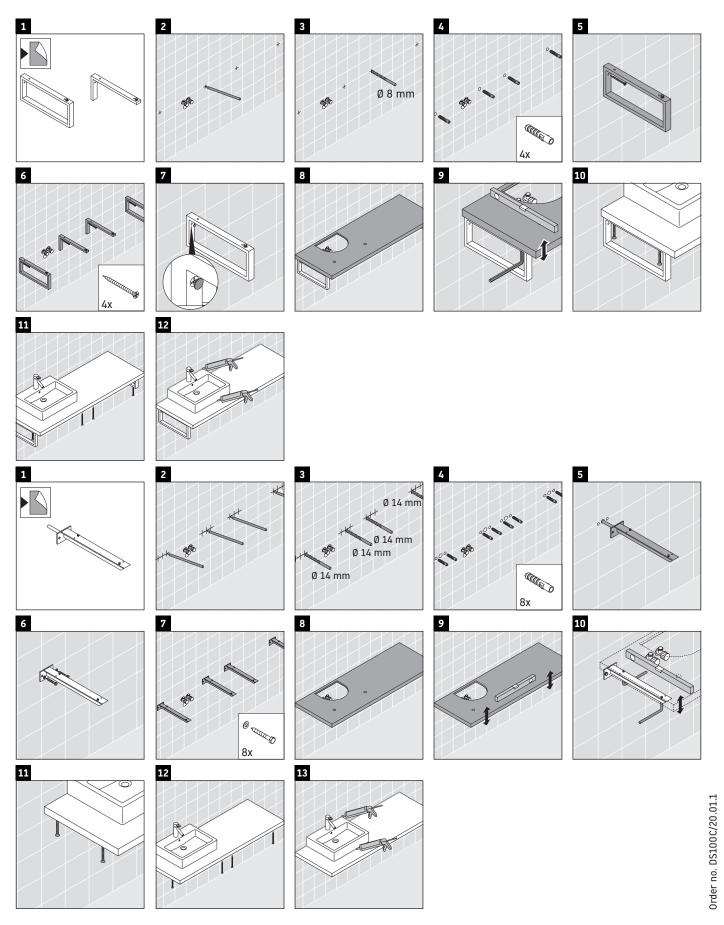

### **Mounting instructions**

### **Mounting instructions**

V = according to the panel specification

Follow all other installation instructions!