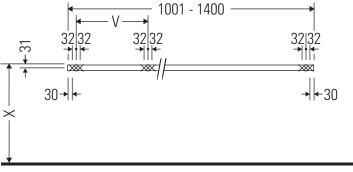

### **Mounting instructions**

V = according to the panel specification

Follow all other installation instructions!