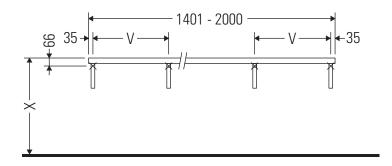

### **Mounting instructions**

V = according to the panel specification

Follow all other installation instructions!