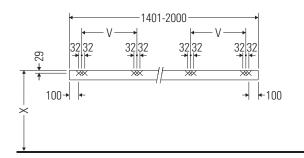

### **Installation instructions**

V = according to the panel specification

Follow all other installation instructions!