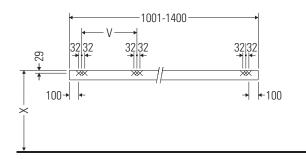

### **Installation instructions**

V = according to the panel specification

Follow all other installation instructions!