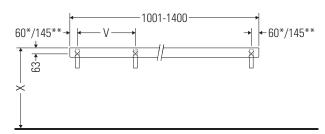

### **Installation instructions**

V = according to the panel specification

Follow all other installation instructions!