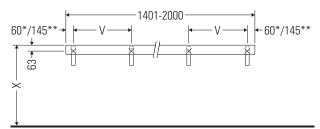

### **Installation instructions**

V = according to the panel specification

Follow all other installation instructions!