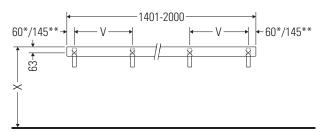

### **Installation instructions**

V = according to the panel specification

Follow all other installation instructions!