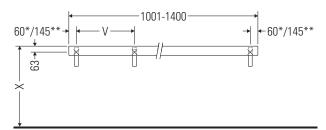

### **Installation instructions**

V = according to the panel specification

Follow all other installation instructions!