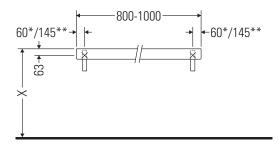

# DuraStyle

## # DS 828C

### **Installation instructions**

V = according to the panel specification

Follow all other installation instructions!