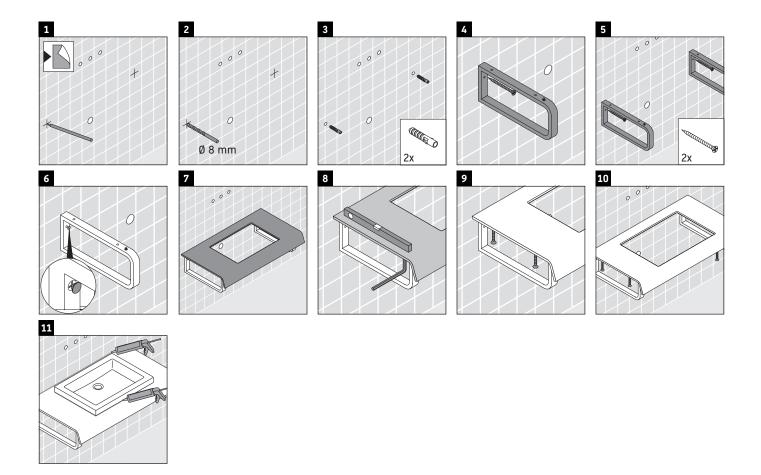

### **Installation instructions**

Follow all other installation instructions!

#### Instructions for use

The bathroom furniture range complies with the standards and guidelines applicable at the time of delivery and is designed for use in bathrooms. Direct contact with water should be avoided, for example, when showering.

 $The \ console \ is \ not \ suitable \ for \ installation \ from \ below \ with \ semi \ built-in \ and \ built-in \ washbasins.$ 

We reserve the right to make technical improvements and design modifications to the products illustrated.